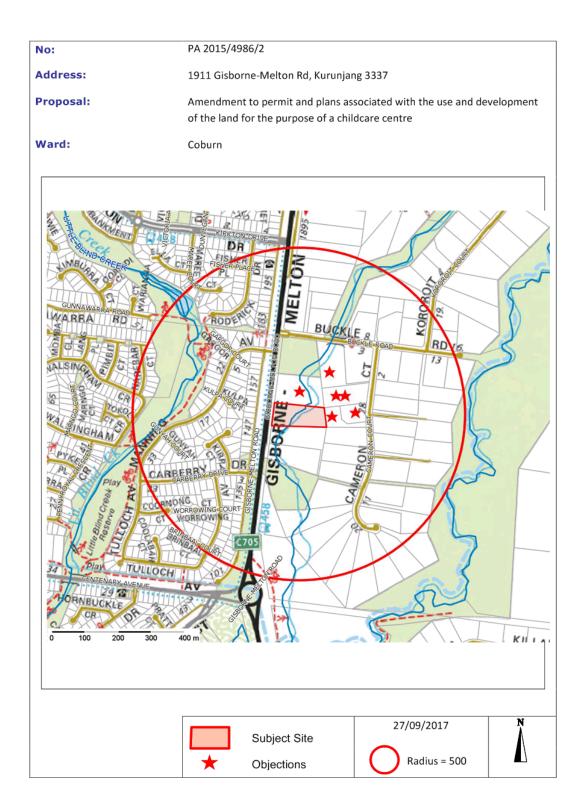

Item 12.12 Planning Application PA 2015/4986/2 - Amendment to Permit and Plans associated with the Use and Development of the land for the purpose of a Childcare Centre At 1911 Gisborne-Melton Road, Kurunjang

Appendix 1 Locality Plan - dated 27 September 2017

No: PA 2015/4986/2

Address: 1911 Gisborne-Melton Rd, Kurunjang 3337

Proposal: Amendment to permit and plans associated with the use and development

of the land for the purpose of a childcare centre

Ward: Coburn

Subject Site

27/09/2017

Item 12.12 Planning Application PA 2015/4986/2 - Amendment to Permit and Plans associated with the Use and Development of the land for the purpose of a Childcare Centre At 1911 Gisborne-Melton Road, Kurunjang

Appendix 1 Locality Plan - dated 27 September 2017