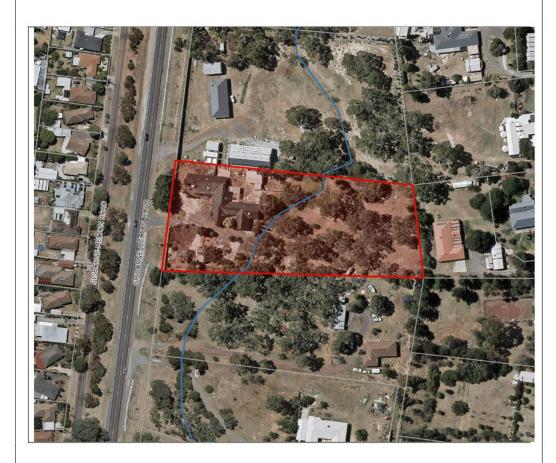

Item 12.12 Planning Application PA 2015/4986/2 - Amendment to Permit and Plans associated with the Use and Development of the land for the purpose of a Childcare Centre At 1911 Gisborne-Melton Road, Kurunjang

Appendix 1 Locality Plan - dated 27 September 2017

No: PA 2015/4986/2

Address: 1911 Gisborne-Melton Rd, Kurunjang 3337

Proposal: Amendment to permit and plans associated with the use and development

of the land for the purpose of a childcare centre

Ward: Coburn

Subject Site

27/09/2017

Item 12.12 Planning Application PA 2015/4986/2 - Amendment to Permit and Plans associated with the Use and Development of the land for the purpose of a Childcare Centre At 1911 Gisborne-Melton Road, Kurunjang