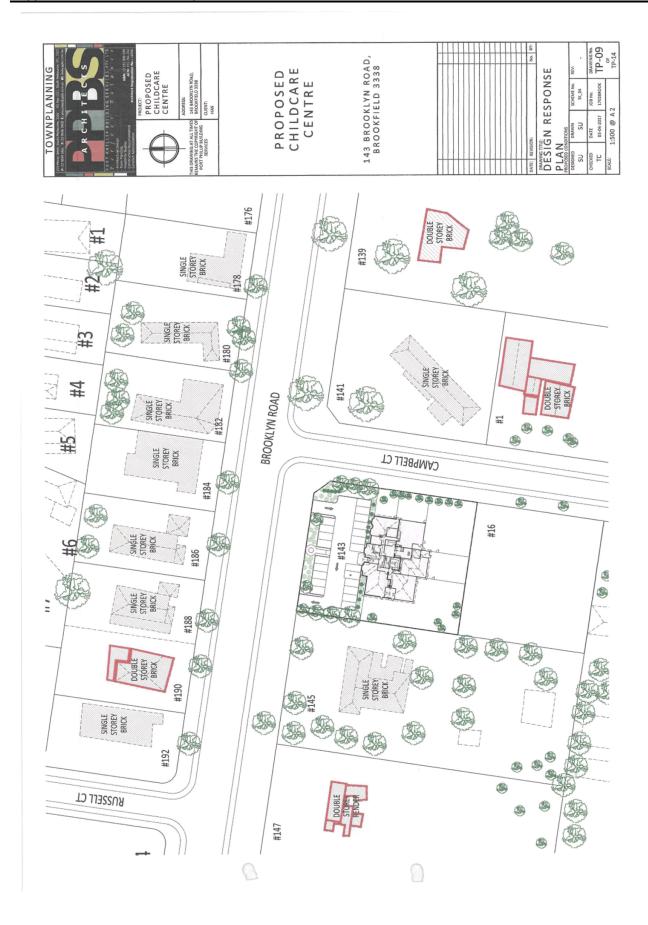

Item 12.11 Planning Application PA 2017/5599 - Use and Development for a Childcare Centre with Associated Car Parking and Landscaping At 143 Brooklyn road, Brookfield

Appendix 2 Plans for the Proposal - dated 30 March 2017