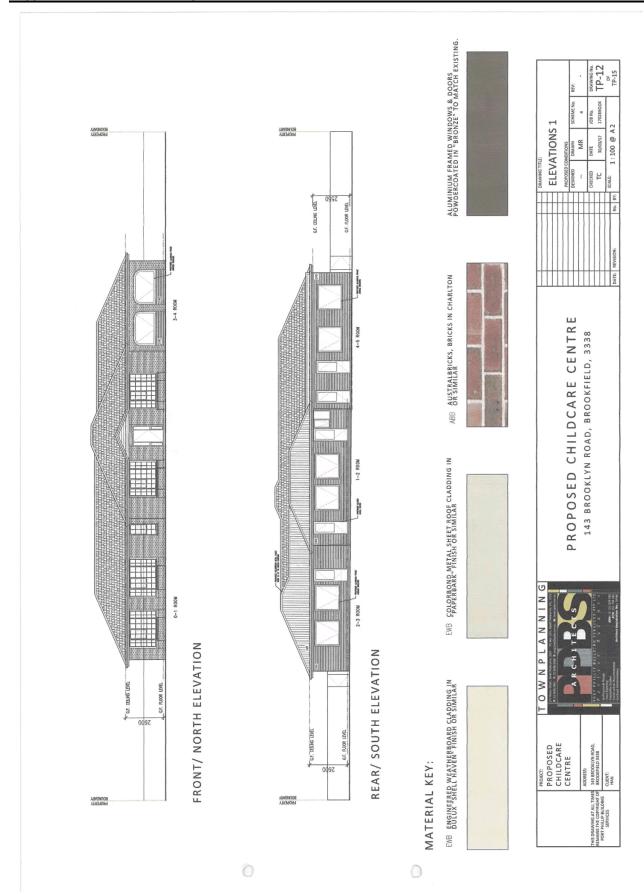

Item 12.11 Planning Application PA 2017/5599 - Use and Development for a Childcare Centre with Associated Car Parking and Landscaping At 143 Brooklyn road, Brookfield

Appendix 2 Plans for the Proposal - dated 30 March 2017