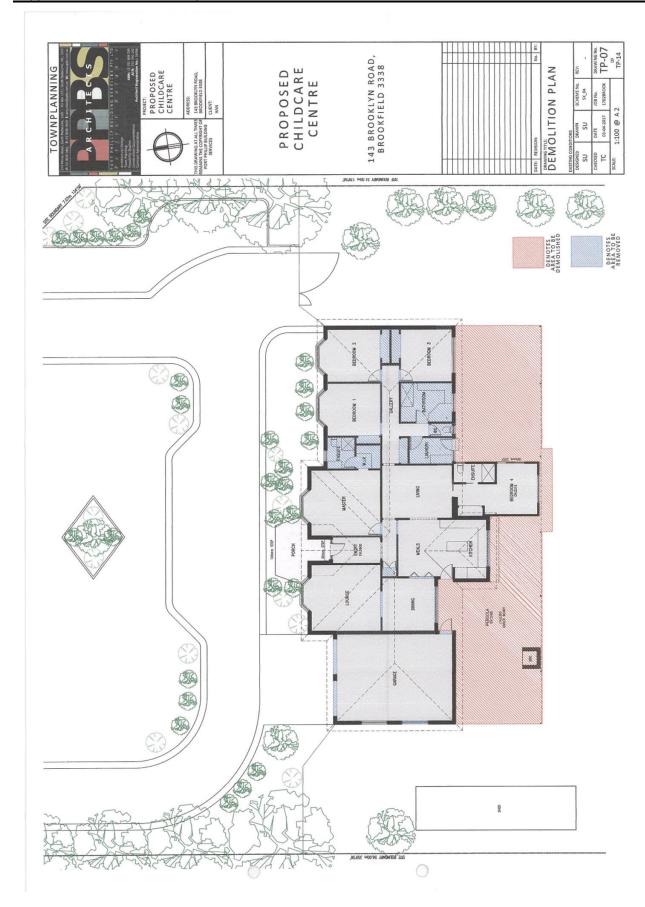

Item 12.11 Planning Application PA 2017/5599 - Use and Development for a Childcare Centre with Associated Car Parking and Landscaping At 143 Brooklyn road, Brookfield

Appendix 2 Plans for the Proposal - dated 30 March 2017