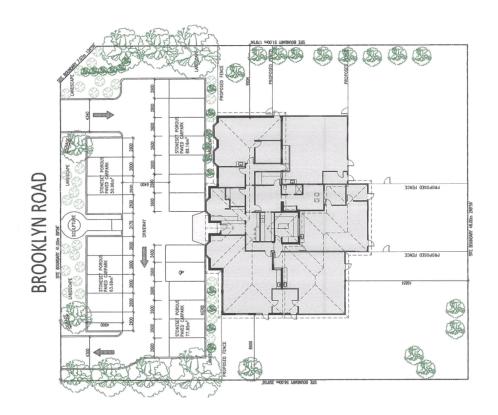

8

| SITE STATISTICS:<br>TOTAL SITE AREA: | 2564m²               |
|--------------------------------------|----------------------|
| Dwelling Ground Floor:<br>Porch:     | 529.09m²<br>11.25m²  |
| Total Ground Floor:                  | 540.34m² (21.07%)    |
| Front Yard Area:<br>Driveway Area:   | 961.62m²<br>373.40m² |
| Total P.O.S:                         | 1060.69m² (41.35%)   |
| Total Permeable Area:                | 1675.83m² (65.36%)   |
| Total Site Coverage:                 | 913.742 (34.64%)     |