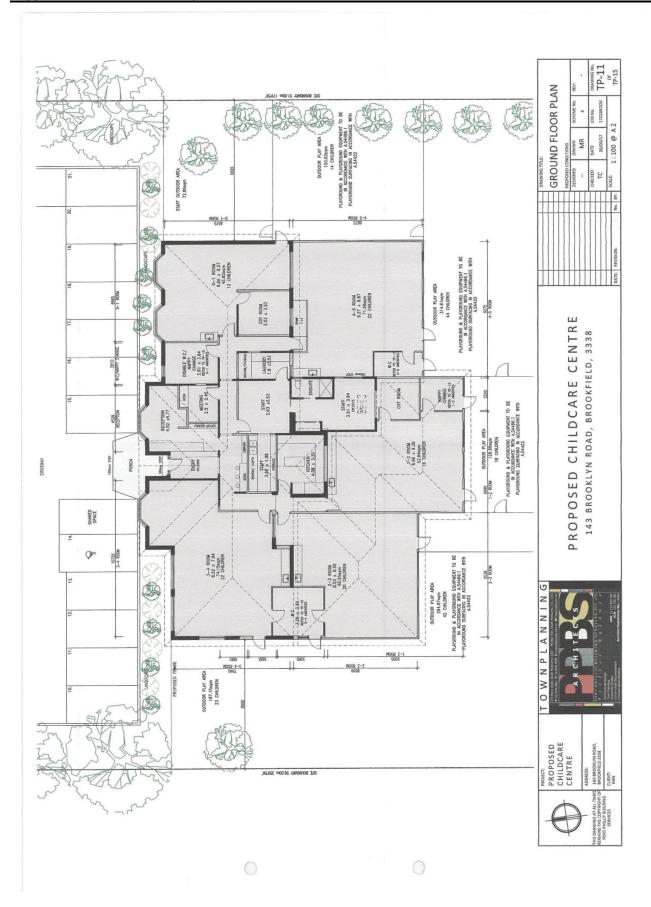

Item 12.11 Planning Application PA 2017/5599 - Use and Development for a Childcare Centre with Associated Car Parking and Landscaping At 143 Brooklyn road, Brookfield

Appendix 2 Plans for the Proposal - dated 30 March 2017