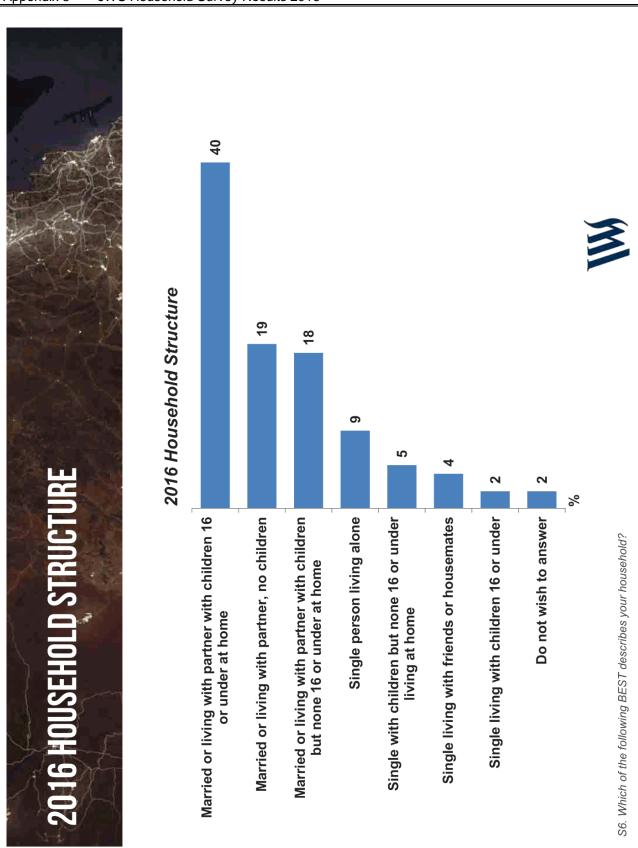

| pulation growth in the area'<br>אר ריחווהיו'ג מאמש מיחוויי 2 | over the last 12 months |       | M         |           |          |
|                                                                                                                                                                                                                          |                                        |                                                              |                         |       |           |           |          |

ORDINARY MEETING OF COUNCIL Metropolis and JWS Household Survey Results 2016 JWS Household Survey Results 2016 Item 12.5 Appendix 3

# ORDINARY MEETING OF COUNCIL

Item 12.5Metropolis and JWS Household Survey Results 2016Appendix 3JWS Household Survey Results 2016









2015 Melton

2014 Melton

2013 Melton

2016 Melton

ORDINARY MEETING OF COUNCIL

S5. How long have you lived in this area?/How long have you owned a property in this area?







*S5. How long have you lived in this area?/How long have you owned a property in this area? Base: All respondents. Councils asked state-wide: 18 Councils asked group: 2* Note: For 2016, the code frame expanded out "10+ years", to include "10-20 years", "20-30 years" and "30+ years".

ORDINARY MEETING OF COUNCIL Item 12.5 Metropolis and JWS Household Survey Results 2016 Appendix 3 JWS Household Survey Results 2016

## **AILABLE IN SUPPLIE**

## ORDINARY MEETING OF COUNCIL Item 12.5 Metropolis and JWS Household Survey Results 2016 Appendix 3 JWS Household Survey Results 2016



| APPENDIX B:<br>BAGKGROUND AND OB