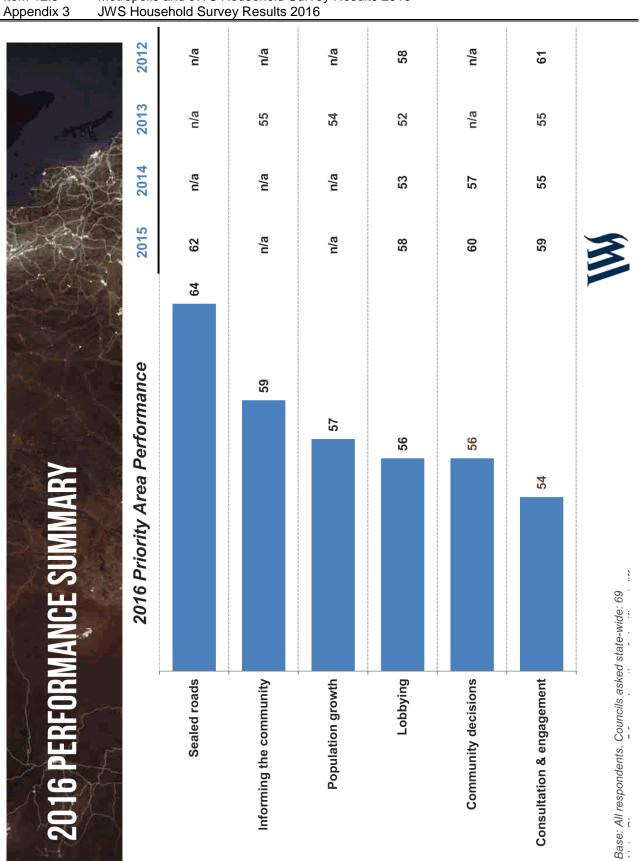

#### ORDINARY MEETING OF COUNCIL Item 12.5 Metropolis and JWS Household Survey Results 2016 Appendix 3 JWS Household Survey Results 2016

| KEY FINDINGS AND RECOMMENDATIONS                                                                                                                                                                                                                                                                                                                                                                                                               |                                                                                                   |
|------------------------------------------------------------------------------------------------------------------------------------------------------------------------------------------------------------------------------------------------------------------------------------------------------------------------------------------------------------------------------------------------------------------------------------------------|---------------------------------------------------------------------------------------------------|
| Across most core and individual service measures, performance exhibited<br>some decline compared to 2015 results. Although there were no significant<br>improvements in 2016, results are generally higher than or equal to the Interface and<br>State-wide council averages.                                                                                                                                                                  | formance exhibited<br>ere no significant<br>equal to the Interface and                            |
| <ul> <li>The exception was Community Consultation and Making Community Decisions, where Melton City Council's performance index is <i>significantly</i> lower than it was in 2015.</li> <li>Melton will be pleased to note that performance on Advocacy, Population Growth and Sealed Local Roads was <i>significantly higher</i> than the State-wide averages.</li> </ul>                                                                     | mmunity Decisions, where<br>han it was in 2015.<br>Population Growth and<br>de averages.          |
| Furthermore, performance on Informing the Community and Sealed Local Roads was<br>significantly higher than the Interface group averages.                                                                                                                                                                                                                                                                                                      | Sealed Local Roads was                                                                            |
| <ul> <li>The Overall Performance index score of 61 represents a two point decline on the 2015 result. Despite this slight decline, Melton City Council's Overall Performance is still higher than it was in 2013 and 2014, a positive take out for Council.</li> <li>It is noted that residents of Melton's Eastern corridor rated Council's Overall Performance <i>significantly</i> lower this year, down 6 points in 2016 to 61.</li> </ul> | wo point decline on the<br>s Overall Performance is<br>for Council.<br>ncil's Overall Performance |
|                                                                                                                                                                                                                                                                                                                                                                                                                                                |                                                                                                   |

- Council is performing well on most individual service areas A
- Council performs best on the condition of Sealed Local Roads (index score of 64 and up points from the last time it was tested in 2013) and **Population Growth** (index score of 57 two points from the 2015 result), Informing the Community (index score of 59 and up 4 and up three points from 2013). A
- Decisions (index score of 56 and four points lower than 2015). The decline in performance can be attributed to the significantly lower ratings on this issue than the previous year from Aside from Community Consultation and Engagement, the only other service area where Eastern corridor residents (down nine points), 18-34 year olds (down seven points) and performance declined significantly over the last 12 months was Making Community women (down six points). А
- (10 points lower to an index score of 54),18-34 year olds (7 points lower to an index score of Engagement significantly lower than they did the previous year - Eastern corridor residents Interestingly, it was these same demographics that rated Community Consultation and 56) and women (9 points lower to an index score of 53) А