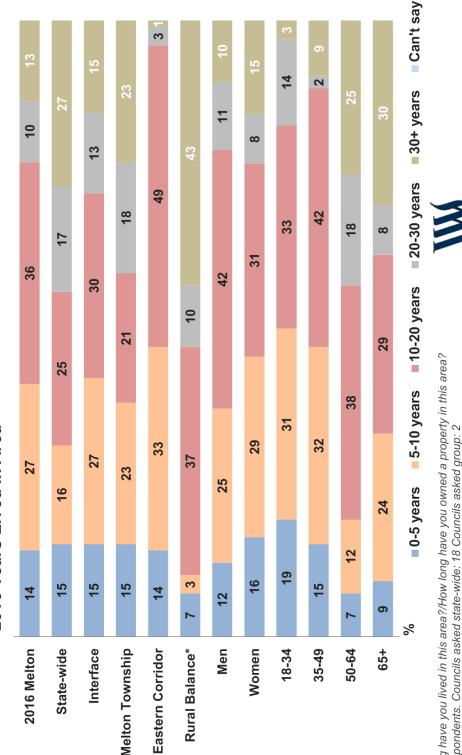

|                                        |                                                              |                         |       |           |           |          |

ORDINARY MEETING OF COUNCIL Metropolis and JWS Household Survey Results 2016 JWS Household Survey Results 2016 Item 12.5 Appendix 3

# ORDINARY MEETING OF COUNCIL

Item 12.5Metropolis and JWS Household Survey Results 2016Appendix 3JWS Household Survey Results 2016









2015 Melton

2014 Melton

2013 Melton

2016 Melton

ORDINARY MEETING OF COUNCIL

S5. How long have you lived in this area?/How long have you owned a property in this area?







*S5. How long have you lived in this area?/How long have you owned a property in this area? Base: All respondents. Councils asked state-wide: 18 Councils asked group: 2* Note: For 2016, the code frame expanded out "10+ years", to include "10-20 years", "20-30 years" and "30+ years".

ORDINARY MEETING OF COUNCIL Item 12.5 Metropolis and JWS Household Survey Results 2016 Appendix 3 JWS Household Survey Results 2016

## **AILABLE IN SUPPLIE**

## ORDINARY MEETING OF COUNCIL Item 12.5 Metropolis and JWS Household Survey Results 2016 Appendix 3 JWS Household Survey Results 2016



| APPENDIX B:<br>BAGKGROUND AND OBJECTIVES