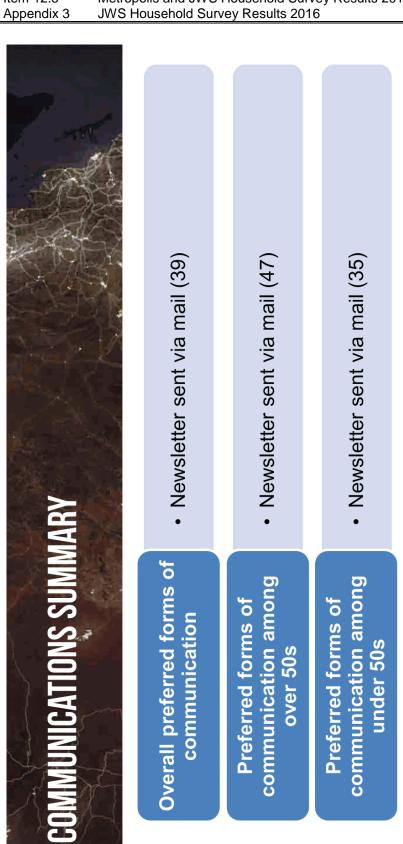

| KEY FINDIN                       | <ul> <li>Customer S</li> <li>strongly (in</li> </ul>                                                                                                                               | The proportion of points from last ye                                                                                                                                                     | In terms of c<br>remains the                                                                                                                                      | <ul> <li>Notably,</li> </ul>                                                               |
|----------------------------------|------------------------------------------------------------------------------------------------------------------------------------------------------------------------------------|-------------------------------------------------------------------------------------------------------------------------------------------------------------------------------------------|-------------------------------------------------------------------------------------------------------------------------------------------------------------------|--------------------------------------------------------------------------------------------|
| KEY FINDINGS AND RECOMMENDATIONS | <b>Customer Service</b> is the area where Melton City Council has <b>performed most</b><br><b>strongly</b> (index score of 72), with a two point increase over the past 12 months. | The proportion of residents that had made contact with Council has <i>significantly increased</i> 8 points from last year's survey to 62%. This is another positive take out for Council. | In terms of communication preferences, a Council <b>newsletter received via mail</b> remains the top preference for both younger and older residents alike (39%). | Notably, preference for a newsletter via email has significantly increased since 2013 when |

When spilt by age, older residents have a much greater disparity between preference for a newsletter via email, or mail. Half of Melton's residents aged over 50 prefer newsletter via mail (47%), compared to only one fifth that prefer email (20%). A

communication preferences were last examined, up 13 points to 30%.

This is in stark contrast to younger residents (aged under 50), who are divided over email (34%) and mail preference (35%) A

2

| Appendix 3 JWS                   | Household Su                                                                                                                                                                                                                                | rvey Results                                                                                                                                                                                                                                                 | 2016                                                                                                                                                         |                                                                                                                                                                                                                                                                                                                                                                                                                        |                                                                                                                                                                                                        |  |
|----------------------------------|---------------------------------------------------------------------------------------------------------------------------------------------------------------------------------------------------------------------------------------------|--------------------------------------------------------------------------------------------------------------------------------------------------------------------------------------------------------------------------------------------------------------|--------------------------------------------------------------------------------------------------------------------------------------------------------------|------------------------------------------------------------------------------------------------------------------------------------------------------------------------------------------------------------------------------------------------------------------------------------------------------------------------------------------------------------------------------------------------------------------------|--------------------------------------------------------------------------------------------------------------------------------------------------------------------------------------------------------|--|
| KEY FINDINGS AND RECOMMENDATIONS | The most significant decline in performance in 2016 was a five point drop on the<br>measure of Community Consultation (index score of 54). This was also the category<br>with the lowest index score out of all performance areas measured. | Performance on this measure had increased significantly in 2015 from 55 to 59, but the gains<br>achieved at that time have not been maintained in 2016. The 2016 result (54) is the lowest<br>rating this category has experienced over the past five years. | In terms of demographics, Eastern corridor residents, women and 18-34 year olds significantly decreased their ratings in performance from the previous year. | Conversely, those aged 65 years and over, and those who have personally, or had a<br>household member involved in Council consultation, rate performance in this area significantly<br>higher than the Melton Council average. This is an encouraging finding, as it indicates that the<br>consultation and engagement process is successful, and is viewed positively by residents with<br>a consultation experience. | Performance ratings on Lobbying had a high level of 'don't know' responses (19%).<br>This suggests Council needs to inform the community more in terms of what it is doing<br>in relation to advocacy. |  |