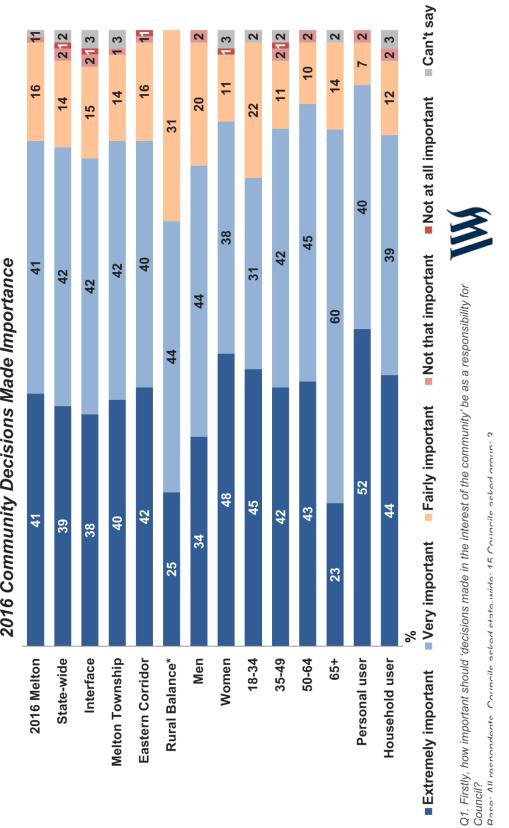

| <ul> <li>KEY FINDINGS AND RECOMMENDATIONS</li> <li>KEY FINDINGS AND RECOMMENDATIONS</li> <li>In all service areas where importance and performance were compared, importance ratings exceeded performance by more than 15 points. Council should pay particular attention to these areas:</li> <li>Making community Decisions (margin of 25 points)</li> <li>Maxing for population growth (margin of 23 points)</li> <li>Planning for population growth (margin of 23 points)</li> <li>Informing the community (margin of 18 points)</li> <li>Maintenance of Sealed Roads (margin of 18 points)</li> <li>Lobbying on Behalf of the Community (margin of 16 points).</li> <li>Residents aged over 65 are the most satisfied resident group. This is the group council can leverage to understand what is working, in order to further consolidate positive views of Council.</li> </ul> | underperforming in comparison with other areas and cohorts. <b>Melton's Rural</b><br><b>Balance residents were generally more critical of Council</b> in 2016 compared with<br>other resident segments, which is consistent with 2015. |  |
|----------------------------------------------------------------------------------------------------------------------------------------------------------------------------------------------------------------------------------------------------------------------------------------------------------------------------------------------------------------------------------------------------------------------------------------------------------------------------------------------------------------------------------------------------------------------------------------------------------------------------------------------------------------------------------------------------------------------------------------------------------------------------------------------------------------------------------------------------------------------------------------|----------------------------------------------------------------------------------------------------------------------------------------------------------------------------------------------------------------------------------------|--|
|----------------------------------------------------------------------------------------------------------------------------------------------------------------------------------------------------------------------------------------------------------------------------------------------------------------------------------------------------------------------------------------------------------------------------------------------------------------------------------------------------------------------------------------------------------------------------------------------------------------------------------------------------------------------------------------------------------------------------------------------------------------------------------------------------------------------------------------------------------------------------------------|----------------------------------------------------------------------------------------------------------------------------------------------------------------------------------------------------------------------------------------|--|