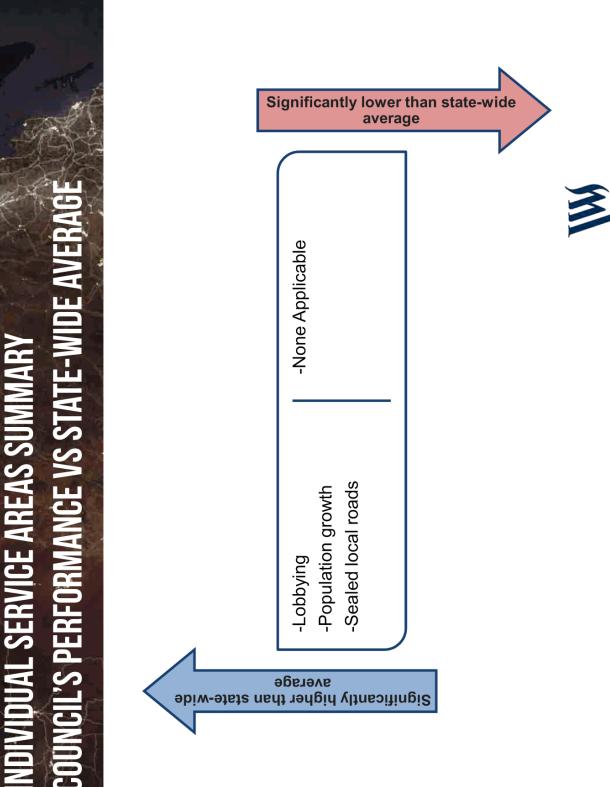

#### ORDINARY MEETING OF COUNCIL Item 12.5 Metropolis and JWS Household Survey Results 2016 Appendix 3 JWS Household Survey Results 2016

| KEY FINDINGS AND RECOMMENDATIONS                                                                                                                                                                                                                                                                                                                                                                                                               |                                                                                                   |
|------------------------------------------------------------------------------------------------------------------------------------------------------------------------------------------------------------------------------------------------------------------------------------------------------------------------------------------------------------------------------------------------------------------------------------------------|---------------------------------------------------------------------------------------------------|
| Across most core and individual service measures, performance exhibited<br>some decline compared to 2015 results. Although there were no significant<br>improvements in 2016, results are generally higher than or equal to the Interface and<br>State-wide council averages.                                                                                                                                                                  | formance exhibited<br>ere no significant<br>equal to the Interface and                            |
| <ul> <li>The exception was Community Consultation and Making Community Decisions, where Melton City Council's performance index is <i>significantly</i> lower than it was in 2015.</li> <li>Melton will be pleased to note that performance on Advocacy, Population Growth and Sealed Local Roads was <i>significantly higher</i> than the State-wide averages.</li> </ul>                                                                     | mmunity Decisions, where<br>han it was in 2015.<br>Population Growth and<br>de averages.          |
| Furthermore, performance on Informing the Community and Sealed Local Roads was<br>significantly higher than the Interface group averages.                                                                                                                                                                                                                                                                                                      | Sealed Local Roads was                                                                            |
| <ul> <li>The Overall Performance index score of 61 represents a two point decline on the 2015 result. Despite this slight decline, Melton City Council's Overall Performance is still higher than it was in 2013 and 2014, a positive take out for Council.</li> <li>It is noted that residents of Melton's Eastern corridor rated Council's Overall Performance <i>significantly</i> lower this year, down 6 points in 2016 to 61.</li> </ul> | wo point decline on the<br>s Overall Performance is<br>for Council.<br>ncil's Overall Performance |
|                                                                                                                                                                                                                                                                                                                                                                                                                                                |                                                                                                   |