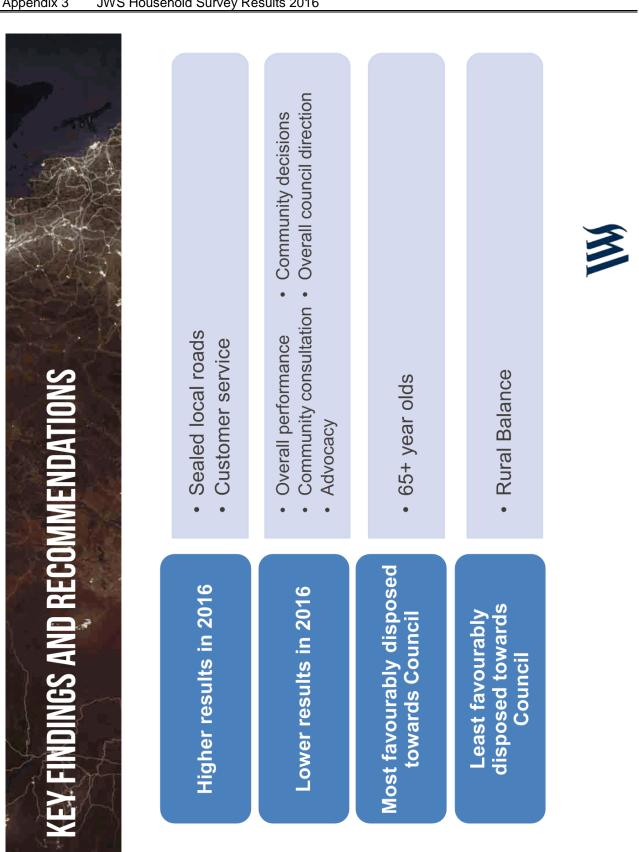

#### ORDINARY MEETING OF COUNCIL Item 12.5 Metropolis and JWS Household Survey Results 2016 Appendix 3 JWS Household Survey Results 2016

| KEY FINDINGS AND RECOMMENDATIONS                                                                                                                                                                                                                                                                                                                                                                                                               |                                                                                                   |
|------------------------------------------------------------------------------------------------------------------------------------------------------------------------------------------------------------------------------------------------------------------------------------------------------------------------------------------------------------------------------------------------------------------------------------------------|---------------------------------------------------------------------------------------------------|
| Across most core and individual service measures, performance exhibited<br>some decline compared to 2015 results. Although there were no significant<br>improvements in 2016, results are generally higher than or equal to the Interface and<br>State-wide council averages.                                                                                                                                                                  | formance exhibited<br>ere no significant<br>equal to the Interface and                            |
| <ul> <li>The exception was Community Consultation and Making Community Decisions, where Melton City Council's performance index is <i>significantly</i> lower than it was in 2015.</li> <li>Melton will be pleased to note that performance on Advocacy, Population Growth and Sealed Local Roads was <i>significantly higher</i> than the State-wide averages.</li> </ul>                                                                     | mmunity Decisions, where<br>han it was in 2015.<br>Population Growth and<br>de averages.          |
| Furthermore, performance on Informing the Community and Sealed Local Roads was<br>significantly higher than the Interface group averages.                                                                                                                                                                                                                                                                                                      | Sealed Local Roads was                                                                            |
| <ul> <li>The Overall Performance index score of 61 represents a two point decline on the 2015 result. Despite this slight decline, Melton City Council's Overall Performance is still higher than it was in 2013 and 2014, a positive take out for Council.</li> <li>It is noted that residents of Melton's Eastern corridor rated Council's Overall Performance <i>significantly</i> lower this year, down 6 points in 2016 to 61.</li> </ul> | wo point decline on the<br>s Overall Performance is<br>for Council.<br>ncil's Overall Performance |
|                                                                                                                                                                                                                                                                                                                                                                                                                                                |                                                                                                   |

| KEY FINDIN                       | <ul> <li>Customer S</li> <li>strongly (in</li> </ul>                                                                                                                               | The proportion of points from last ye                                                                                                                                                     | In terms of c<br>remains the                                                                                                                                      | <ul> <li>Notably,</li> </ul>                                                               |
|----------------------------------|------------------------------------------------------------------------------------------------------------------------------------------------------------------------------------|-------------------------------------------------------------------------------------------------------------------------------------------------------------------------------------------|-------------------------------------------------------------------------------------------------------------------------------------------------------------------|--------------------------------------------------------------------------------------------|
| KEY FINDINGS AND RECOMMENDATIONS | <b>Customer Service</b> is the area where Melton City Council has <b>performed most</b><br><b>strongly</b> (index score of 72), with a two point increase over the past 12 months. | The proportion of residents that had made contact with Council has <i>significantly increased</i> 8 points from last year's survey to 62%. This is another positive take out for Council. | In terms of communication preferences, a Council <b>newsletter received via mail</b> remains the top preference for both younger and older residents alike (39%). | Notably, preference for a newsletter via email has significantly increased since 2013 when |

communication preferences were last examined, up 13 points to 30%.

This is in stark contrast to younger residents (aged under 50), who are divided over email (34%) and mail preference (35%) A

2

| Appendix 3 JWS                   | Household Su                                                                                                                                                                                                                                | rvey Results                                                                                                                                                                                                                                                 | 2016                                                                                                                                                         |                                                                                                                                                                                                                                                                                                                                                                                                                        |                                                                                                                                                                                                        |  |
|----------------------------------|---------------------------------------------------------------------------------------------------------------------------------------------------------------------------------------------------------------------------------------------|--------------------------------------------------------------------------------------------------------------------------------------------------------------------------------------------------------------------------------------------------------------|--------------------------------------------------------------------------------------------------------------------------------------------------------------|------------------------------------------------------------------------------------------------------------------------------------------------------------------------------------------------------------------------------------------------------------------------------------------------------------------------------------------------------------------------------------------------------------------------|--------------------------------------------------------------------------------------------------------------------------------------------------------------------------------------------------------|--|
| KEY FINDINGS AND RECOMMENDATIONS | The most significant decline in performance in 2016 was a five point drop on the<br>measure of Community Consultation (index score of 54). This was also the category<br>with the lowest index score out of all performance areas measured. | Performance on this measure had increased significantly in 2015 from 55 to 59, but the gains<br>achieved at that time have not been maintained in 2016. The 2016 result (54) is the lowest<br>rating this category has experienced over the past five years. | In terms of demographics, Eastern corridor residents, women and 18-34 year olds significantly decreased their ratings in performance from the previous year. | Conversely, those aged 65 years and over, and those who have personally, or had a<br>household member involved in Council consultation, rate performance in this area significantly<br>higher than the Melton Council average. This is an encouraging finding, as it indicates that the<br>consultation and engagement process is successful, and is viewed positively by residents with<br>a consultation experience. | Performance ratings on Lobbying had a high level of 'don't know' responses (19%).<br>This suggests Council needs to inform the community more in terms of what it is doing<br>in relation to advocacy. |  |

| <ul> <li>KEY FINDINGS AND RECOMMENDATIONS</li> <li>KEY FINDINGS AND RECOMMENDATIONS</li> <li>In all service areas where importance and performance were compared, importance ratings exceeded performance by more than 15 points. Council should pay particular attention to these areas:</li> <li>Making community Decisions (margin of 25 points)</li> <li>Maxing for population growth (margin of 23 points)</li> <li>Planning for population growth (margin of 23 points)</li> <li>Informing the community (margin of 18 points)</li> <li>Maintenance of Sealed Roads (margin of 18 points)</li> <li>Lobbying on Behalf of the Community (margin of 16 points).</li> <li>Residents aged over 65 are the most satisfied resident group. This is the group council can leverage to understand what is working, in order to further consolidate positive views of Council.</li> </ul> | underperforming in comparison with other areas and cohorts. <b>Melton's Rural</b><br><b>Balance residents were generally more critical of Council</b> in 2016 compared with<br>other resident segments, which is consistent with 2015. |  |
|----------------------------------------------------------------------------------------------------------------------------------------------------------------------------------------------------------------------------------------------------------------------------------------------------------------------------------------------------------------------------------------------------------------------------------------------------------------------------------------------------------------------------------------------------------------------------------------------------------------------------------------------------------------------------------------------------------------------------------------------------------------------------------------------------------------------------------------------------------------------------------------|----------------------------------------------------------------------------------------------------------------------------------------------------------------------------------------------------------------------------------------|--|
|----------------------------------------------------------------------------------------------------------------------------------------------------------------------------------------------------------------------------------------------------------------------------------------------------------------------------------------------------------------------------------------------------------------------------------------------------------------------------------------------------------------------------------------------------------------------------------------------------------------------------------------------------------------------------------------------------------------------------------------------------------------------------------------------------------------------------------------------------------------------------------------|----------------------------------------------------------------------------------------------------------------------------------------------------------------------------------------------------------------------------------------|--|