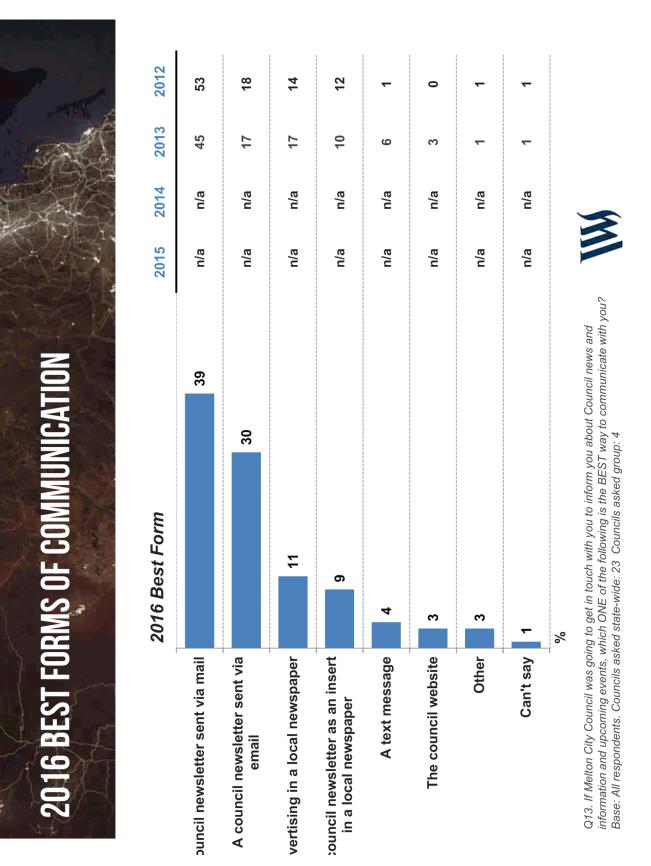

| KEY FINDIN                       | <ul> <li>Customer S</li> <li>strongly (in</li> </ul>                                                                                                                               | The proportion of points from last ye                                                                                                                                                     | In terms of c<br>remains the                                                                                                                                      | <ul> <li>Notably,</li> </ul>                                                               |
|----------------------------------|------------------------------------------------------------------------------------------------------------------------------------------------------------------------------------|-------------------------------------------------------------------------------------------------------------------------------------------------------------------------------------------|-------------------------------------------------------------------------------------------------------------------------------------------------------------------|--------------------------------------------------------------------------------------------|
| KEY FINDINGS AND RECOMMENDATIONS | <b>Customer Service</b> is the area where Melton City Council has <b>performed most</b><br><b>strongly</b> (index score of 72), with a two point increase over the past 12 months. | The proportion of residents that had made contact with Council has <i>significantly increased</i> 8 points from last year's survey to 62%. This is another positive take out for Council. | In terms of communication preferences, a Council <b>newsletter received via mail</b> remains the top preference for both younger and older residents alike (39%). | Notably, preference for a newsletter via email has significantly increased since 2013 when |

When spilt by age, older residents have a much greater disparity between preference for a newsletter via email, or mail. Half of Melton's residents aged over 50 prefer newsletter via mail (47%), compared to only one fifth that prefer email (20%). A

communication preferences were last examined, up 13 points to 30%.

This is in stark contrast to younger residents (aged under 50), who are divided over email (34%) and mail preference (35%) A

2

| Appendix 3 JWS                   | Household Su                                                                                                                                                                                                                                | rvey Results                                                                                                                                                                                                                                                 | 2016                                                                                                                                                         |                                                                                                                                                                                                                                                                                                                                                                                                                        |                                                                                                                                                                                                        |  |
|----------------------------------|---------------------------------------------------------------------------------------------------------------------------------------------------------------------------------------------------------------------------------------------|--------------------------------------------------------------------------------------------------------------------------------------------------------------------------------------------------------------------------------------------------------------|--------------------------------------------------------------------------------------------------------------------------------------------------------------|------------------------------------------------------------------------------------------------------------------------------------------------------------------------------------------------------------------------------------------------------------------------------------------------------------------------------------------------------------------------------------------------------------------------|--------------------------------------------------------------------------------------------------------------------------------------------------------------------------------------------------------|--|
| KEY FINDINGS AND RECOMMENDATIONS | The most significant decline in performance in 2016 was a five point drop on the<br>measure of Community Consultation (index score of 54). This was also the category<br>with the lowest index score out of all performance areas measured. | Performance on this measure had increased significantly in 2015 from 55 to 59, but the gains<br>achieved at that time have not been maintained in 2016. The 2016 result (54) is the lowest<br>rating this category has experienced over the past five years. | In terms of demographics, Eastern corridor residents, women and 18-34 year olds significantly decreased their ratings in performance from the previous year. | Conversely, those aged 65 years and over, and those who have personally, or had a<br>household member involved in Council consultation, rate performance in this area significantly<br>higher than the Melton Council average. This is an encouraging finding, as it indicates that the<br>consultation and engagement process is successful, and is viewed positively by residents with<br>a consultation experience. | Performance ratings on Lobbying had a high level of 'don't know' responses (19%).<br>This suggests Council needs to inform the community more in terms of what it is doing<br>in relation to advocacy. |  |