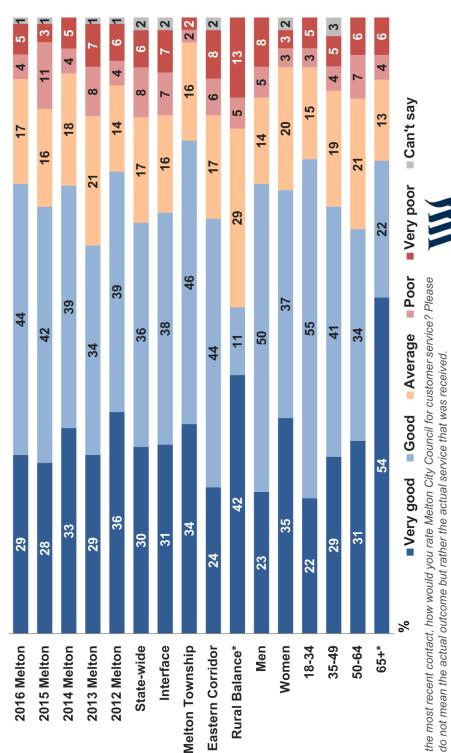

| KEY FINDIN                       | <ul> <li>Customer S</li> <li>strongly (in</li> </ul>                                                                                                                               | The proportion of points from last ye                                                                                                                                                     | In terms of c<br>remains the                                                                                                                                      | <ul> <li>Notably,</li> </ul>                                                               |
|----------------------------------|------------------------------------------------------------------------------------------------------------------------------------------------------------------------------------|-------------------------------------------------------------------------------------------------------------------------------------------------------------------------------------------|-------------------------------------------------------------------------------------------------------------------------------------------------------------------|--------------------------------------------------------------------------------------------|
| KEY FINDINGS AND RECOMMENDATIONS | <b>Customer Service</b> is the area where Melton City Council has <b>performed most</b><br><b>strongly</b> (index score of 72), with a two point increase over the past 12 months. | The proportion of residents that had made contact with Council has <i>significantly increased</i> 8 points from last year's survey to 62%. This is another positive take out for Council. | In terms of communication preferences, a Council <b>newsletter received via mail</b> remains the top preference for both younger and older residents alike (39%). | Notably, preference for a newsletter via email has significantly increased since 2013 when |