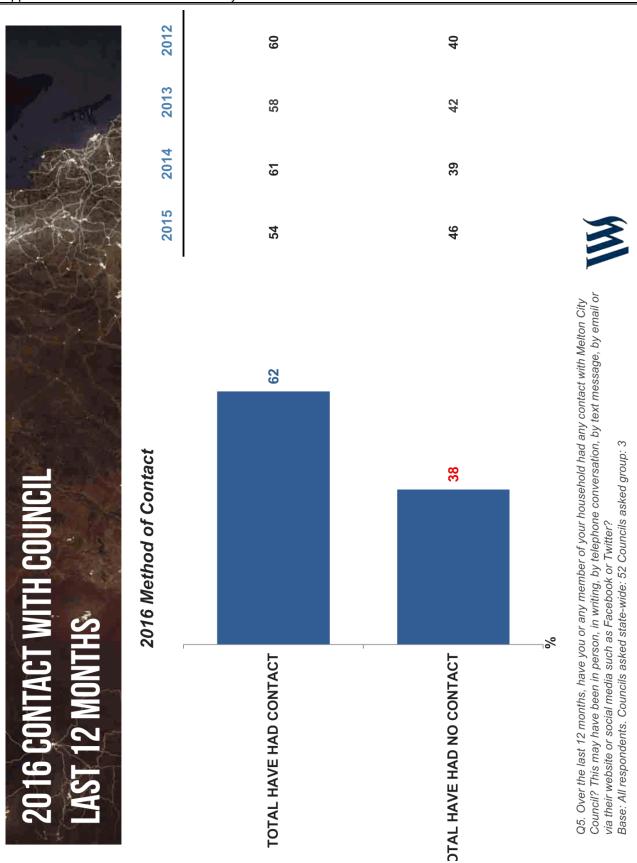

| KEY FINDIN                       | <ul> <li>Customer S</li> <li>strongly (in</li> </ul>                                                                                                                               | The proportion of points from last ye                                                                                                                                                     | In terms of c<br>remains the                                                                                                                                      | <ul> <li>Notably,</li> </ul>                                                               |
|----------------------------------|------------------------------------------------------------------------------------------------------------------------------------------------------------------------------------|-------------------------------------------------------------------------------------------------------------------------------------------------------------------------------------------|-------------------------------------------------------------------------------------------------------------------------------------------------------------------|--------------------------------------------------------------------------------------------|
| KEY FINDINGS AND RECOMMENDATIONS | <b>Customer Service</b> is the area where Melton City Council has <b>performed most</b><br><b>strongly</b> (index score of 72), with a two point increase over the past 12 months. | The proportion of residents that had made contact with Council has <i>significantly increased</i> 8 points from last year's survey to 62%. This is another positive take out for Council. | In terms of communication preferences, a Council <b>newsletter received via mail</b> remains the top preference for both younger and older residents alike (39%). | Notably, preference for a newsletter via email has significantly increased since 2013 when |