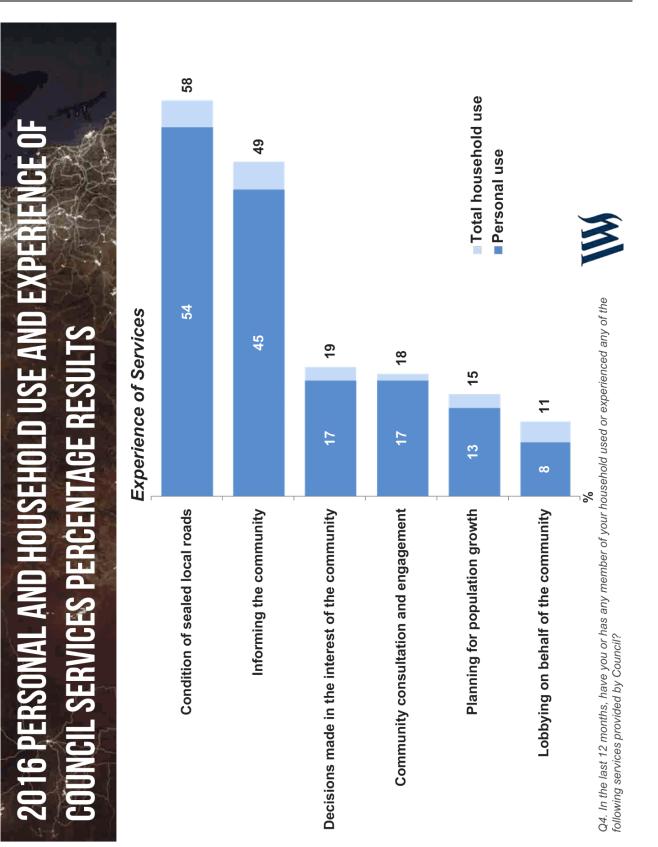

| KEY FINDIN                       | <ul> <li>Customer S</li> <li>strongly (in</li> </ul>                                                                                                                               | The proportion of points from last ye                                                                                                                                                     | In terms of c<br>remains the                                                                                                                                      | <ul> <li>Notably,</li> </ul>                                                               |
|----------------------------------|------------------------------------------------------------------------------------------------------------------------------------------------------------------------------------|-------------------------------------------------------------------------------------------------------------------------------------------------------------------------------------------|-------------------------------------------------------------------------------------------------------------------------------------------------------------------|--------------------------------------------------------------------------------------------|
| KEY FINDINGS AND RECOMMENDATIONS | <b>Customer Service</b> is the area where Melton City Council has <b>performed most</b><br><b>strongly</b> (index score of 72), with a two point increase over the past 12 months. | The proportion of residents that had made contact with Council has <i>significantly increased</i> 8 points from last year's survey to 62%. This is another positive take out for Council. | In terms of communication preferences, a Council <b>newsletter received via mail</b> remains the top preference for both younger and older residents alike (39%). | Notably, preference for a newsletter via email has significantly increased since 2013 when |

- Council is performing well on most individual service areas A
- Council performs best on the condition of Sealed Local Roads (index score of 64 and up points from the last time it was tested in 2013) and **Population Growth** (index score of 57 two points from the 2015 result), Informing the Community (index score of 59 and up 4 and up three points from 2013). A
- Decisions (index score of 56 and four points lower than 2015). The decline in performance can be attributed to the significantly lower ratings on this issue than the previous year from Aside from Community Consultation and Engagement, the only other service area where Eastern corridor residents (down nine points), 18-34 year olds (down seven points) and performance declined significantly over the last 12 months was Making Community women (down six points). А
- (10 points lower to an index score of 54),18-34 year olds (7 points lower to an index score of Engagement significantly lower than they did the previous year - Eastern corridor residents Interestingly, it was these same demographics that rated Community Consultation and 56) and women (9 points lower to an index score of 53) А