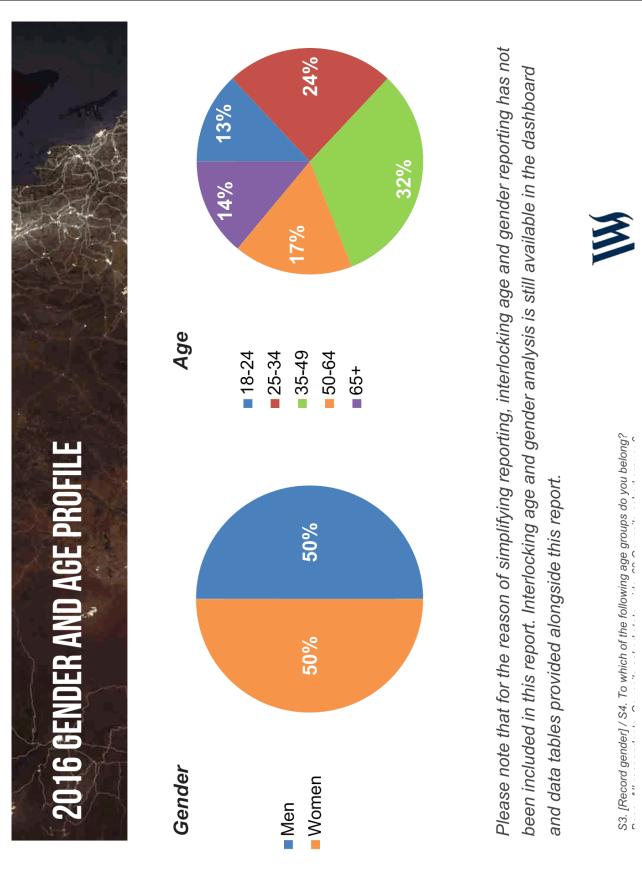

po | pulation growth in the area'<br>אר ריחווהיו'ג מאמש מיחוויי 2 | over the last 12 months |       | M         |           |          |
|                                                                                                                                                                                                                          |                                        |                                                              |                         |       |           |           |          |

ORDINARY MEETING OF COUNCIL Metropolis and JWS Household Survey Results 2016 JWS Household Survey Results 2016 Item 12.5 Appendix 3

# ORDINARY MEETING OF COUNCIL

Item 12.5Metropolis and JWS Household Survey Results 2016Appendix 3JWS Household Survey Results 2016









2015 Melton

2014 Melton

2013 Melton

2016 Melton

ORDINARY MEETING OF COUNCIL

S5. How long have you lived in this area?/How long have you owned a property in this area?







*S5. How long have you lived in this area?/How long have you owned a property in this area? Base: All respondents. Councils asked state-wide: 18 Councils asked group: 2* Note: For 2016, the code frame expanded out "10+ years", to include "10-20 years", "20-30 years" and "30+ years".

ORDINARY MEETING OF COUNCIL Item 12.5 Metropolis and JWS Household Survey Results 2016 Appendix 3 JWS Household Survey Results 2016

## **AILABLE IN SUPPLIE**

## ORDINARY MEETING OF COUNCIL Item 12.5 Metropolis and JWS Household Survey Results 2016 Appendix 3 JWS Household Survey Results 2016



| APPENDIX B:<br>BAGKGROUND AND