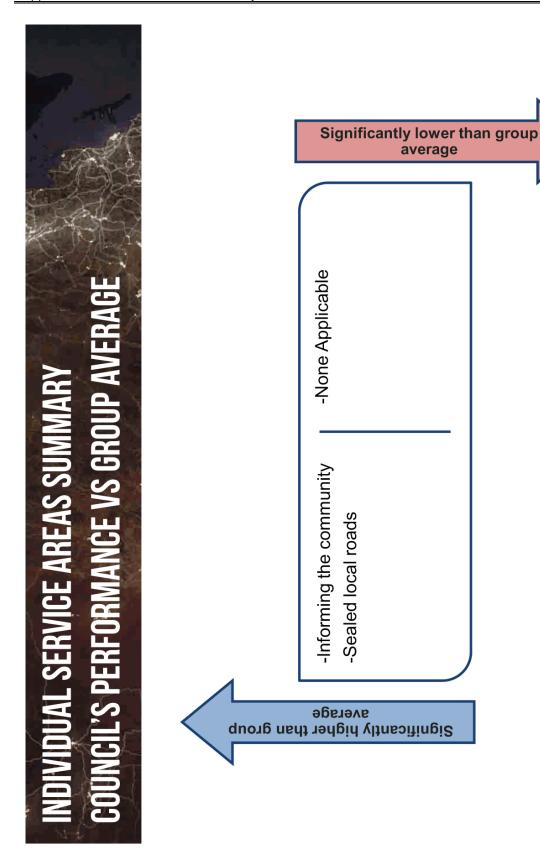

#### ORDINARY MEETING OF COUNCIL Item 12.5 Metropolis and JWS Household Survey Results 2016 Appendix 3 JWS Household Survey Results 2016

| KEY FINDINGS AND RECOMMENDATIONS                                                                                                                                                                                                                                                                                                                                                                                                               |                                                                                                   |
|------------------------------------------------------------------------------------------------------------------------------------------------------------------------------------------------------------------------------------------------------------------------------------------------------------------------------------------------------------------------------------------------------------------------------------------------|---------------------------------------------------------------------------------------------------|
| Across most core and individual service measures, performance exhibited<br>some decline compared to 2015 results. Although there were no significant<br>improvements in 2016, results are generally higher than or equal to the Interface and<br>State-wide council averages.                                                                                                                                                                  | formance exhibited<br>ere no significant<br>equal to the Interface and                            |
| <ul> <li>The exception was Community Consultation and Making Community Decisions, where Melton City Council's performance index is <i>significantly</i> lower than it was in 2015.</li> <li>Melton will be pleased to note that performance on Advocacy, Population Growth and Sealed Local Roads was <i>significantly higher</i> than the State-wide averages.</li> </ul>                                                                     | mmunity Decisions, where<br>han it was in 2015.<br>Population Growth and<br>de averages.          |
| Furthermore, performance on Informing the Community and Sealed Local Roads was<br>significantly higher than the Interface group averages.                                                                                                                                                                                                                                                                                                      | Sealed Local Roads was                                                                            |
| <ul> <li>The Overall Performance index score of 61 represents a two point decline on the 2015 result. Despite this slight decline, Melton City Council's Overall Performance is still higher than it was in 2013 and 2014, a positive take out for Council.</li> <li>It is noted that residents of Melton's Eastern corridor rated Council's Overall Performance <i>significantly</i> lower this year, down 6 points in 2016 to 61.</li> </ul> | wo point decline on the<br>s Overall Performance is<br>for Council.<br>ncil's Overall Performance |
|                                                                                                                                                                                                                                                                                                                                                                                                                                                |                                                                                                   |