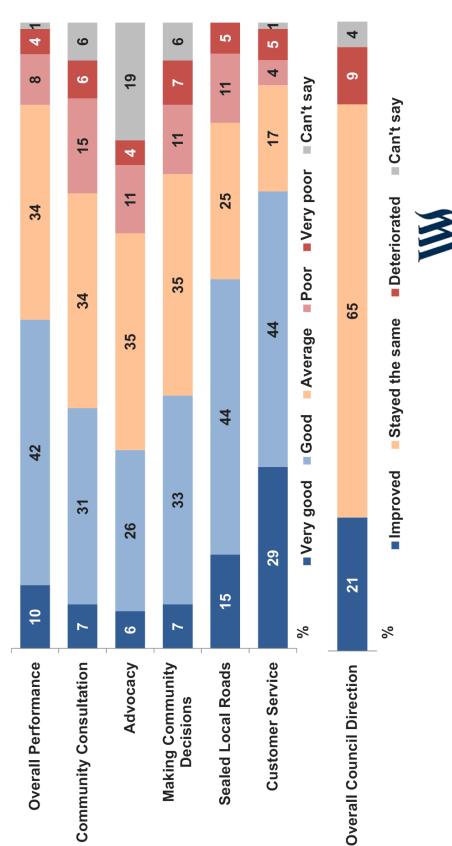

#### ORDINARY MEETING OF COUNCIL Item 12.5 Metropolis and JWS Household Survey Results 2016 Appendix 3 JWS Household Survey Results 2016

| KEY FINDINGS AND RECOMMENDATIONS                                                                                                                                                                                                                                                                                                                                                                                                               |                                                                                                   |
|------------------------------------------------------------------------------------------------------------------------------------------------------------------------------------------------------------------------------------------------------------------------------------------------------------------------------------------------------------------------------------------------------------------------------------------------|---------------------------------------------------------------------------------------------------|
| Across most core and individual service measures, performance exhibited<br>some decline compared to 2015 results. Although there were no significant<br>improvements in 2016, results are generally higher than or equal to the Interface and<br>State-wide council averages.                                                                                                                                                                  | formance exhibited<br>ere no significant<br>equal to the Interface and                            |
| <ul> <li>The exception was Community Consultation and Making Community Decisions, where Melton City Council's performance index is <i>significantly</i> lower than it was in 2015.</li> <li>Melton will be pleased to note that performance on Advocacy, Population Growth and Sealed Local Roads was <i>significantly higher</i> than the State-wide averages.</li> </ul>                                                                     | mmunity Decisions, where<br>han it was in 2015.<br>Population Growth and<br>de averages.          |
| Furthermore, performance on Informing the Community and Sealed Local Roads was<br>significantly higher than the Interface group averages.                                                                                                                                                                                                                                                                                                      | Sealed Local Roads was                                                                            |
| <ul> <li>The Overall Performance index score of 61 represents a two point decline on the 2015 result. Despite this slight decline, Melton City Council's Overall Performance is still higher than it was in 2013 and 2014, a positive take out for Council.</li> <li>It is noted that residents of Melton's Eastern corridor rated Council's Overall Performance <i>significantly</i> lower this year, down 6 points in 2016 to 61.</li> </ul> | wo point decline on the<br>s Overall Performance is<br>for Council.<br>ncil's Overall Performance |
|                                                                                                                                                                                                                                                                                                                                                                                                                                                |                                                                                                   |

| KEY FINDIN                       | <ul> <li>Customer S</li> <li>strongly (in</li> </ul>                                                                                                                               | The proportion of points from last ye                                                                                                                                                     | In terms of c<br>remains the                                                                                                                                      | <ul> <li>Notably,</li> </ul>                                                               |
|----------------------------------|------------------------------------------------------------------------------------------------------------------------------------------------------------------------------------|-------------------------------------------------------------------------------------------------------------------------------------------------------------------------------------------|-------------------------------------------------------------------------------------------------------------------------------------------------------------------|--------------------------------------------------------------------------------------------|
| KEY FINDINGS AND RECOMMENDATIONS | <b>Customer Service</b> is the area where Melton City Council has <b>performed most</b><br><b>strongly</b> (index score of 72), with a two point increase over the past 12 months. | The proportion of residents that had made contact with Council has <i>significantly increased</i> 8 points from last year's survey to 62%. This is another positive take out for Council. | In terms of communication preferences, a Council <b>newsletter received via mail</b> remains the top preference for both younger and older residents alike (39%). | Notably, preference for a newsletter via email has significantly increased since 2013 when |

communication preferences were last examined, up 13 points to 30%.

This is in stark contrast to younger residents (aged under 50), who are divided over email (34%) and mail preference (35%) A

2

| Appendix 3 JWS                   | Household Su                                                                                                                                                                                                                                | rvey Results                                                                                                                                                                                                                                                 | 2016                                                                                                                                                         |                                                                                                                                                                                                                                                                                                                                                                                                                        |                                                                                                                                                                                                        |  |
|----------------------------------|---------------------------------------------------------------------------------------------------------------------------------------------------------------------------------------------------------------------------------------------|--------------------------------------------------------------------------------------------------------------------------------------------------------------------------------------------------------------------------------------------------------------|--------------------------------------------------------------------------------------------------------------------------------------------------------------|------------------------------------------------------------------------------------------------------------------------------------------------------------------------------------------------------------------------------------------------------------------------------------------------------------------------------------------------------------------------------------------------------------------------|--------------------------------------------------------------------------------------------------------------------------------------------------------------------------------------------------------|--|
| KEY FINDINGS AND RECOMMENDATIONS | The most significant decline in performance in 2016 was a five point drop on the<br>measure of Community Consultation (index score of 54). This was also the category<br>with the lowest index score out of all performance areas measured. | Performance on this measure had increased significantly in 2015 from 55 to 59, but the gains<br>achieved at that time have not been maintained in 2016. The 2016 result (54) is the lowest<br>rating this category has experienced over the past five years. | In terms of demographics, Eastern corridor residents, women and 18-34 year olds significantly decreased their ratings in performance from the previous year. | Conversely, those aged 65 years and over, and those who have personally, or had a<br>household member involved in Council consultation, rate performance in this area significantly<br>higher than the Melton Council average. This is an encouraging finding, as it indicates that the<br>consultation and engagement process is successful, and is viewed positively by residents with<br>a consultation experience. | Performance ratings on Lobbying had a high level of 'don't know' responses (19%).<br>This suggests Council needs to inform the community more in terms of what it is doing<br>in relation to advocacy. |  |

- Council is performing well on most individual service areas A
- Council performs best on the condition of Sealed Local Roads (index score of 64 and up points from the last time it was tested in 2013) and **Population Growth** (index score of 57 two points from the 2015 result), Informing the Community (index score of 59 and up 4 and up three points from 2013). A
- Decisions (index score of 56 and four points lower than 2015). The decline in performance can be attributed to the significantly lower ratings on this issue than the previous year from Aside from Community Consultation and Engagement, the only other service area where Eastern corridor residents (down nine points), 18-34 year olds (down seven points) and performance declined significantly over the last 12 months was Making Community women (down six points). А
- (10 points lower to an index score of 54),18-34 year olds (7 points lower to an index score of Engagement significantly lower than they did the previous year - Eastern corridor residents Interestingly, it was these same demographics that rated Community Consultation and 56) and women (9 points lower to an index score of 53) А

| <ul> <li>KEY FINDINGS AND RECOMMENDATIONS</li> <li>KEY FINDINGS AND RECOMMENDATIONS</li> <li>In all service areas where importance and performance were compared, importance ratings exceeded performance by more than 15 points. Council should pay particular attention to these areas:</li> <li>Making community Decisions (margin of 25 points)</li> <li>Maxing for population growth (margin of 23 points)</li> <li>Planning for population growth (margin of 23 points)</li> <li>Informing the community (margin of 18 points)</li> <li>Maintenance of Sealed Roads (margin of 18 points)</li> <li>Lobbying on Behalf of the Community (margin of 16 points).</li> <li>Residents aged over 65 are the most satisfied resident group. This is the group council can leverage to understand what is working, in order to further consolidate positive views of Council.</li> </ul> | underperforming in comparison with other areas and cohorts. <b>Melton's Rural</b><br><b>Balance residents were generally more critical of Council</b> in 2016 compared with<br>other resident segments, which is consistent with 2015. |  |
|----------------------------------------------------------------------------------------------------------------------------------------------------------------------------------------------------------------------------------------------------------------------------------------------------------------------------------------------------------------------------------------------------------------------------------------------------------------------------------------------------------------------------------------------------------------------------------------------------------------------------------------------------------------------------------------------------------------------------------------------------------------------------------------------------------------------------------------------------------------------------------------|----------------------------------------------------------------------------------------------------------------------------------------------------------------------------------------------------------------------------------------|--|
|----------------------------------------------------------------------------------------------------------------------------------------------------------------------------------------------------------------------------------------------------------------------------------------------------------------------------------------------------------------------------------------------------------------------------------------------------------------------------------------------------------------------------------------------------------------------------------------------------------------------------------------------------------------------------------------------------------------------------------------------------------------------------------------------------------------------------------------------------------------------------------------|----------------------------------------------------------------------------------------------------------------------------------------------------------------------------------------------------------------------------------------|--|