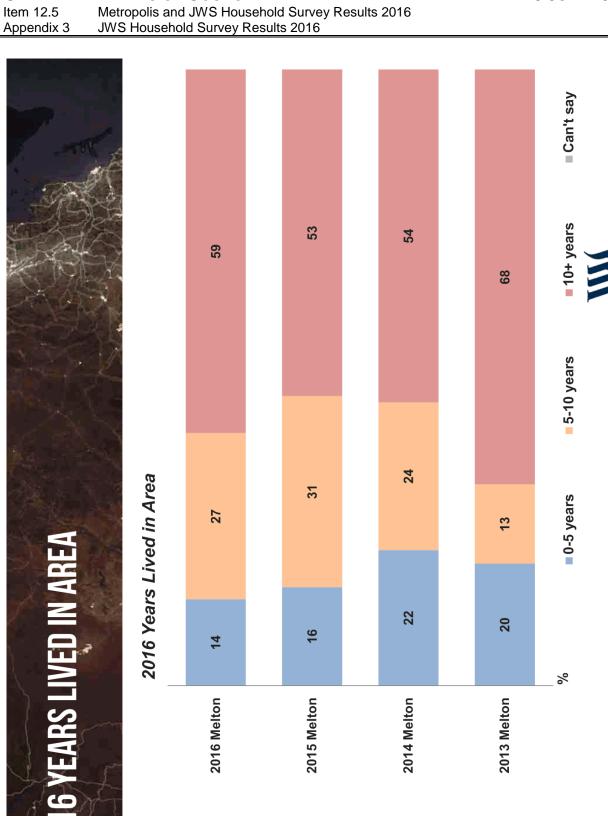

pulation growth in the area'<br>אר ריחווהיו'ג מאמש מיחוויי 2 | over the last 12 months |       | M         |           |          |
|                                                                                                                                                                                                                          |                                        |                                                              |                         |       |           |           |          |

ORDINARY MEETING OF COUNCIL Metropolis and JWS Household Survey Results 2016 JWS Household Survey Results 2016 Item 12.5 Appendix 3

# ORDINARY MEETING OF COUNCIL

Item 12.5Metropolis and JWS Household Survey Results 2016Appendix 3JWS Household Survey Results 2016









2015 Melton

2014 Melton

2013 Melton

2016 Melton

ORDINARY MEETING OF COUNCIL

S5. How long have you lived in this area?/How long have you owned a property in this area?







*S5. How long have you lived in this area?/How long have you owned a property in this area? Base: All respondents. Councils asked state-wide: 18 Councils asked group: 2* Note: For 2016, the code frame expanded out "10+ years", to include "10-20 years", "20-30 years" and "30+ years".

ORDINARY MEETING OF COUNCIL Item 12.5 Metropolis and JWS Household Survey Results 2016 Appendix 3 JWS Household Survey Results 2016

## **AILABLE IN SUPPLIE**

## ORDINARY MEETING OF COUNCIL Item 12.5 Metropolis and JWS Household Survey Results 2016 Appendix 3 JWS Household Survey Results 2016



| APPENDIX B:<br>BAGKGROUND AND OBJE