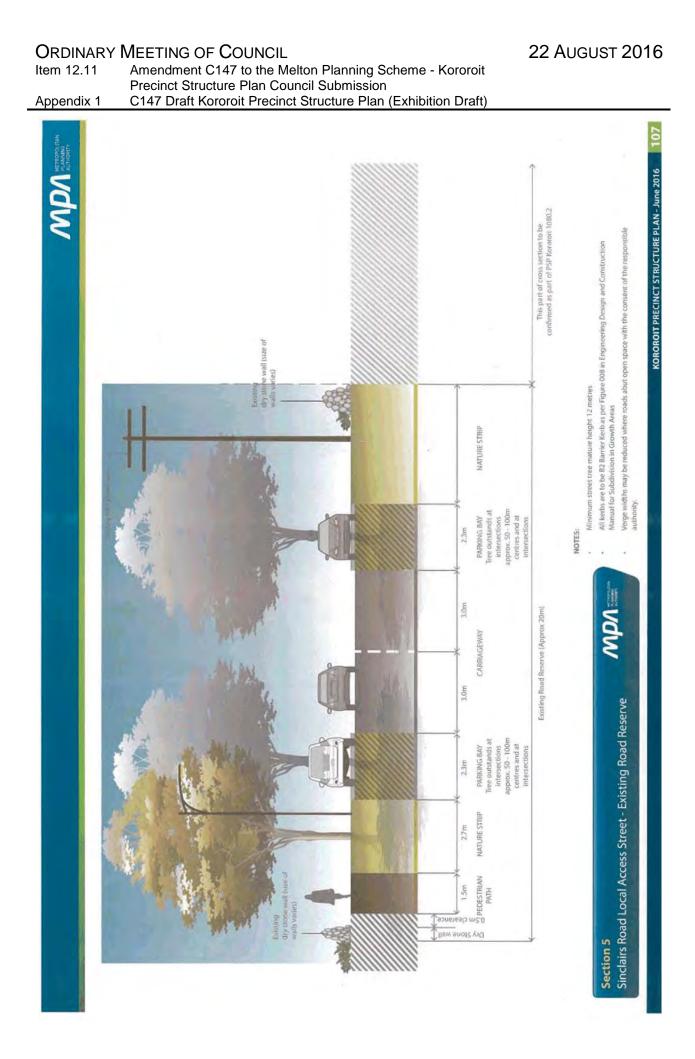

oss Sections | location) are not re                                                                                                                                                                         | KOROROIT PRECINCT STRUCTURE PLAN - June 2016 |
| Appendi                    | a particular c                                                                                                                                                                               | OROROIT PRECINCT                             |
| ž                          |                                                                                                                                                                                              | 102 ×                                        |















#### ORDINARY MEETING OF COUNCIL Item 12.11



Amendment C147 to the Melton Planning Scheme - Kororoit Precinct Structure Plan Council Submission

Item 12.11

#### Amendment C147 to the Melton Planning Scheme - Kororoit Precinct Structure Plan Council Submission C147 Draft Kororoit Precinct Structure Plan (Exhibition Draft)

#### Appendix 1

NOTES:

- Street tree, shrub, and grass planting must be Australian natives, indigenous to the area, and to the satisfaction of the responsible authority.
- Location and frequency of buffer planting must be considerate of streetscape scale, character, view lines, intersections, and pedestrian experience.
- Footpath to only meander through nature strip at locations with buffer planting.

#### Conservation Interface Zone

- Street trees to be plant