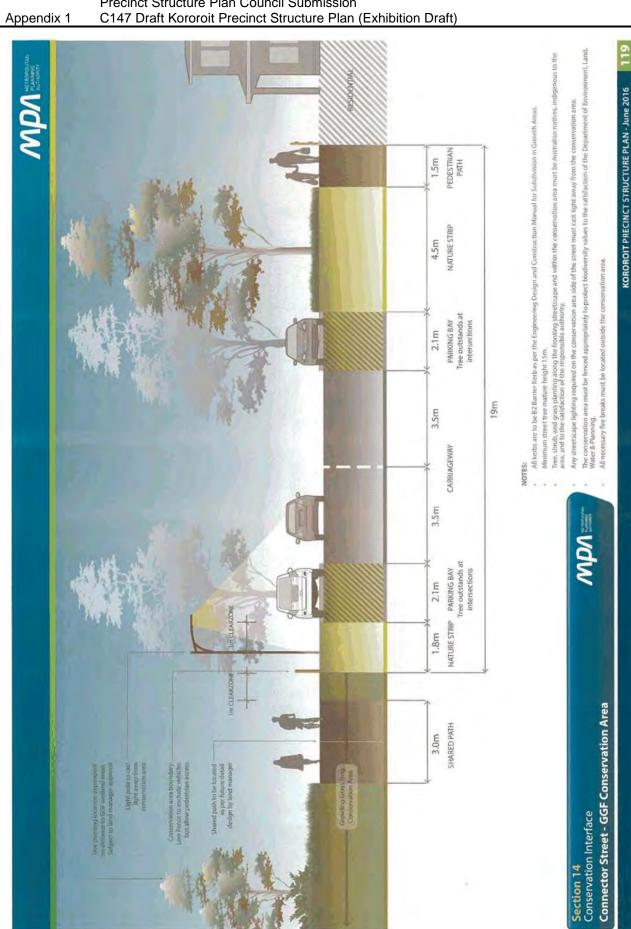

## 6. Encourage Access

INTERFACE TREATMENTS should not only allow the community to be closer to the grasslands upon passing-by, but should also invite them in to discover the grassland.

 HOW TO: Indigenous buffer planting, clear entry points, inviting footpaths, low fencing and engaging signage. Landscape treatments within the grasslands should be designed to ENCOURAGE PASSIVE RECREATION in and through the areas identified as having lowconservation value, rather than restricting users to the perimeter.

- HOW TO: Providing seating and picnicking areas, and walking tracks for discovery and/or connectivity to the surrounding street network As grasslands are generally exposed open spaces, designing to create comfortable MICROCLIMATES in response to changing climatic conditions will encourage more passive use of the grasslands.

 HOW TO: Providing shade and wind protection through designing with topography and vegetation. Promote grassland pockets through encouraging grassland palettes to be INTEGRATED INTO PRIVATE LANDSCAPES, particularly within front setbacks where it can contribute to the public realm.  HOW TO: Providing residents with information on 'low maintenance plants for the home' can include native and indigenous grassland species. SEEK opportunities to create new grassland areas within new and existing open spaces. Though these areas may not have the complexity of existing remnant grasslands, they allow for greater contact with the community.  HOW TO: Creating a 'sensory grassland' planting theme within and around playspaces encourages natural play while also allowing children and adults to establish a connection with those species.

# 7. Provide Cues to Care

VISIBLE non-grassland elements associated with the grassland (such as planting, furniture, fencing, buffers, etc.) which are encountered by the public, should show signs of being cared for and valued to help create a positive perception of the grassland.

Cues to Care can occur at a range of SCALES, such as designing a high visibility entrance, to providing access roads to the grassland.