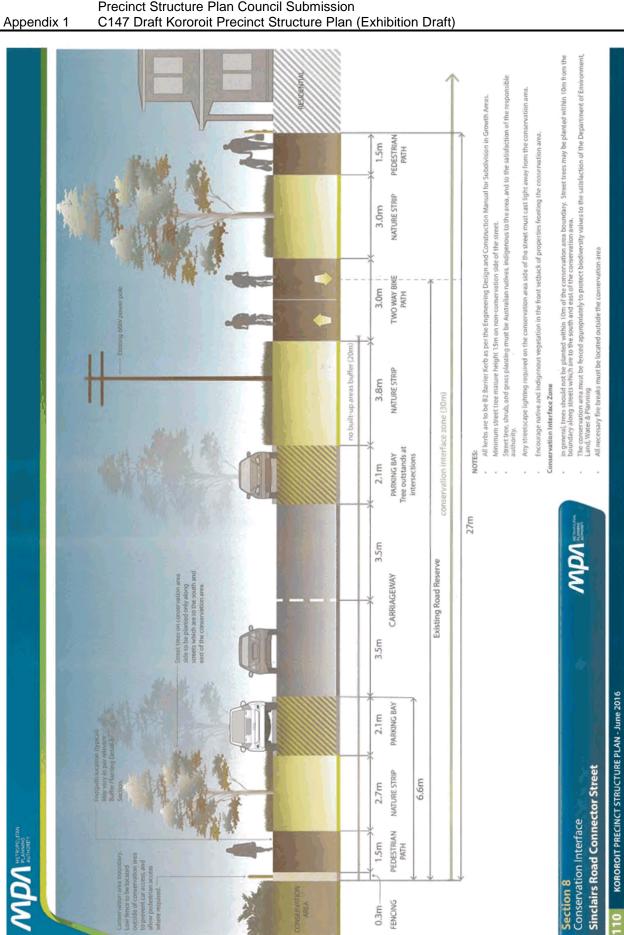

| KOROROIT PRECINCT STRUCTURE PLAN - June 2016 |
| Appendi                    | a particular c                                                                                                                                                                               | OROROIT PRECINCT                             |
| ž                          |                                                                                                                                                                                              | 102 ×                                        |















#### ORDINARY MEETING OF COUNCIL Item 12.11



Amendment C147 to the Melton Planning Scheme - Kororoit Precinct Structure Plan Council Submission

Item 12.11

#### Amendment C147 to the Melton Planning Scheme - Kororoit Precinct Structure Plan Council Submission C147 Draft Kororoit Precinct Structure Plan (Exhibition Draft)

#### Appendix 1

NOTES:

- Street tree, shrub, and grass planting must be Australian natives, indigenous to the area, and to the satisfaction of the responsible authority.
- Location and frequency of buffer planting must be considerate of streetscape scale, character, view lines, intersections, and pedestrian experience.
- Footpath to only meander through nature strip at locations with buffer planting.

#### Conservation Interface Zone

- Street trees to be planted within 10m from conservation area boundary only