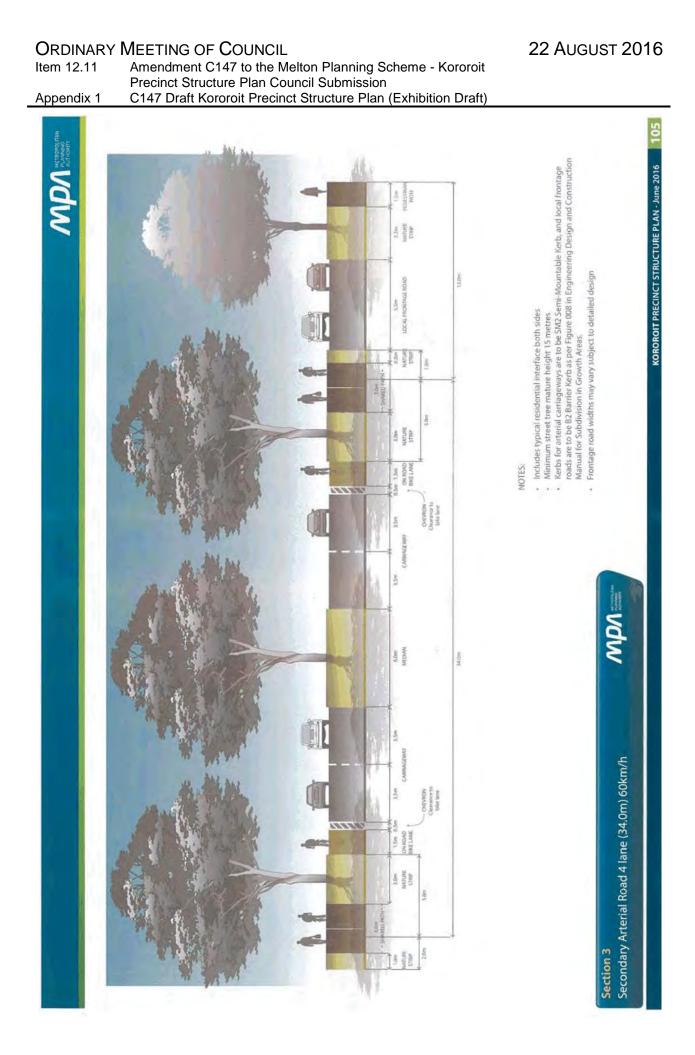

: Cross Sections | location) are not re                                                                                                                                                                         | KOROROIT PRECINCT STRUCTURE PLAN - June 2016 |
| Appendi                    | a particular c                                                                                                                                                                               | OROROIT PRECINCT                             |
| ž                          |                                                                                                                                                                                              | 102 ×                                        |















#### ORDINARY MEETING OF COUNCIL Item 12.11



Amendment C147 to the Melton Planning Scheme - Kororoit Precinct Structure Plan Council Submission

Item 12.11

#### Amendment C147 to the Melton Planning Scheme - Kororoit Precinct Structure Plan Council Submission C147 Draft Kororoit Precinct Structure Plan (Exhibition Draft)

#### Appendix 1

NOTES:

- Street tree, shrub, and grass planting must be Australian natives, indigenous to the area, and to the satisfaction of the responsible authority.
- Location and frequency of buffer planting must be considerate of streetscape scale, character, view lines, intersections, and pedestrian experience.
- Footpath to only meander through nature strip at locations with buffer planting.

#### Conservation Interface Zone

- Street trees to be p