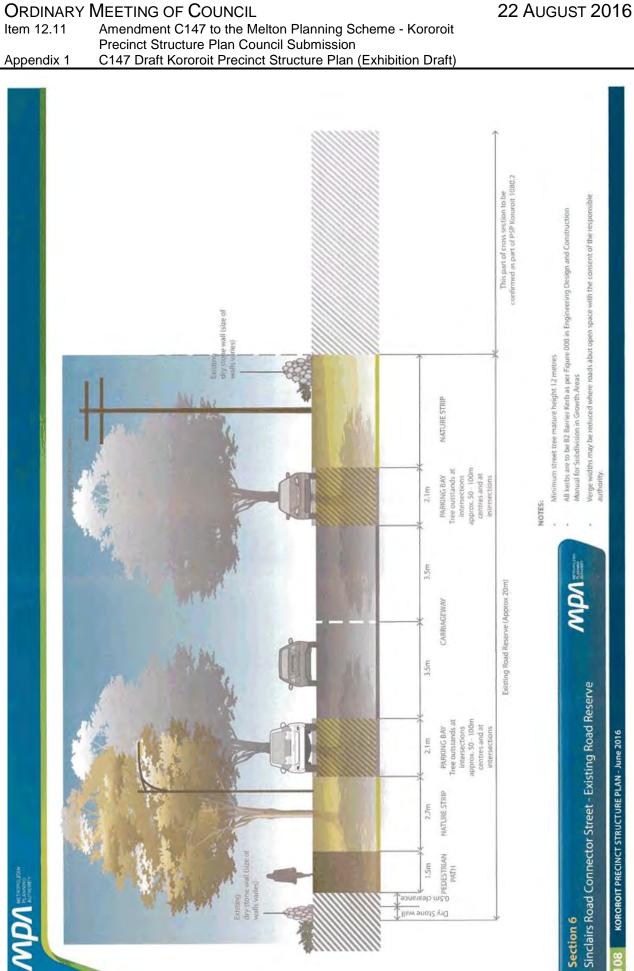

s Sections | location) are not re                                                                                                                                                                         | KOROROIT PRECINCT STRUCTURE PLAN - June 2016 |
| Appendi                    | a particular c                                                                                                                                                                               | OROROIT PRECINCT                             |
| ž                          |                                                                                                                                                                                              | 102 ×                                        |















#### ORDINARY MEETING OF COUNCIL Item 12.11



Amendment C147 to the Melton Planning Scheme - Kororoit Precinct Structure Plan Council Submission

Item 12.11

#### Amendment C147 to the Melton Planning Scheme - Kororoit Precinct Structure Plan Council Submission C147 Draft Kororoit Precinct Structure Plan (Exhibition Draft)

#### Appendix 1

NOTES:

- Street tree, shrub, and grass planting must be Australian natives, indigenous to the area, and to the satisfaction of the responsible authority.
- Location and frequency of buffer planting must be considerate of streetscape scale, character, view lines, intersections, and pedestrian experience.
- Footpath to only meander through nature strip at locations with buffer planting.

#### Conservation Interface Zone

- Street trees to be planted