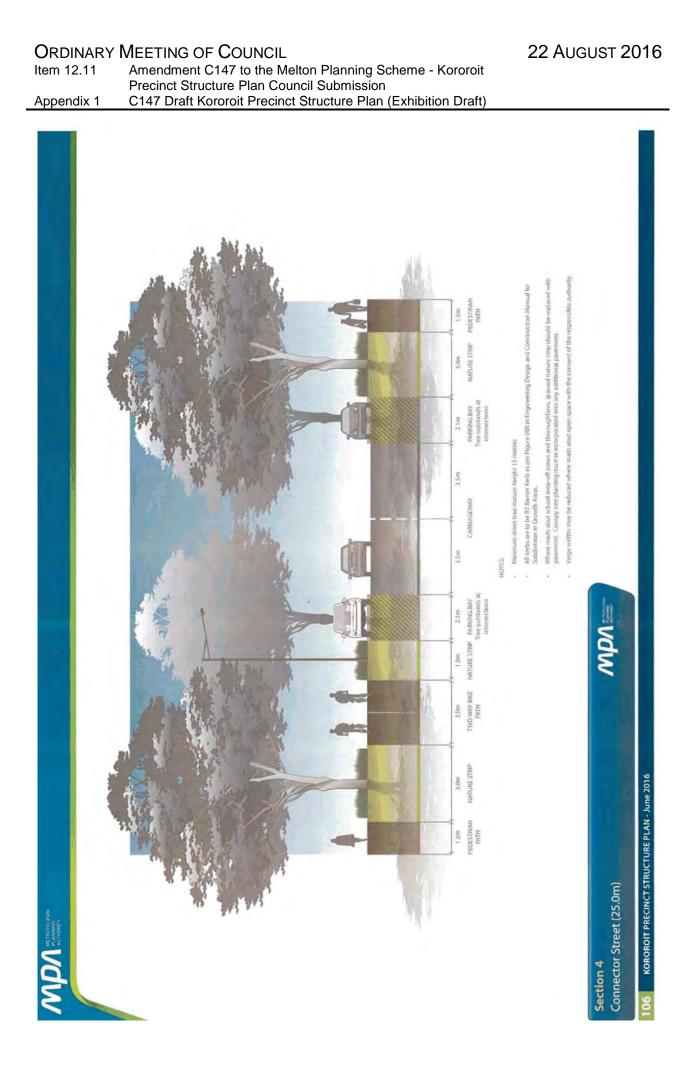

Cross Sections | location) are not re                                                                                                                                                                         | KOROROIT PRECINCT STRUCTURE PLAN - June 2016 |
| Appendi                    | a particular c                                                                                                                                                                               | OROROIT PRECINCT                             |
| ž                          |                                                                                                                                                                                              | 102 ×                                        |















#### ORDINARY MEETING OF COUNCIL Item 12.11



Amendment C147 to the Melton Planning Scheme - Kororoit Precinct Structure Plan Council Submission

Item 12.11

#### Amendment C147 to the Melton Planning Scheme - Kororoit Precinct Structure Plan Council Submission C147 Draft Kororoit Precinct Structure Plan (Exhibition Draft)

#### Appendix 1

NOTES:

- Street tree, shrub, and grass planting must be Australian natives, indigenous to the area, and to the satisfaction of the responsible authority.
- Location and frequency of buffer planting must be considerate of streetscape scale, character, view lines, intersections, and pedestrian experience.
- Footpath to only meander through nature strip at locations with buffer planting.

#### Conservation Interface Zone

- Street trees to be pla