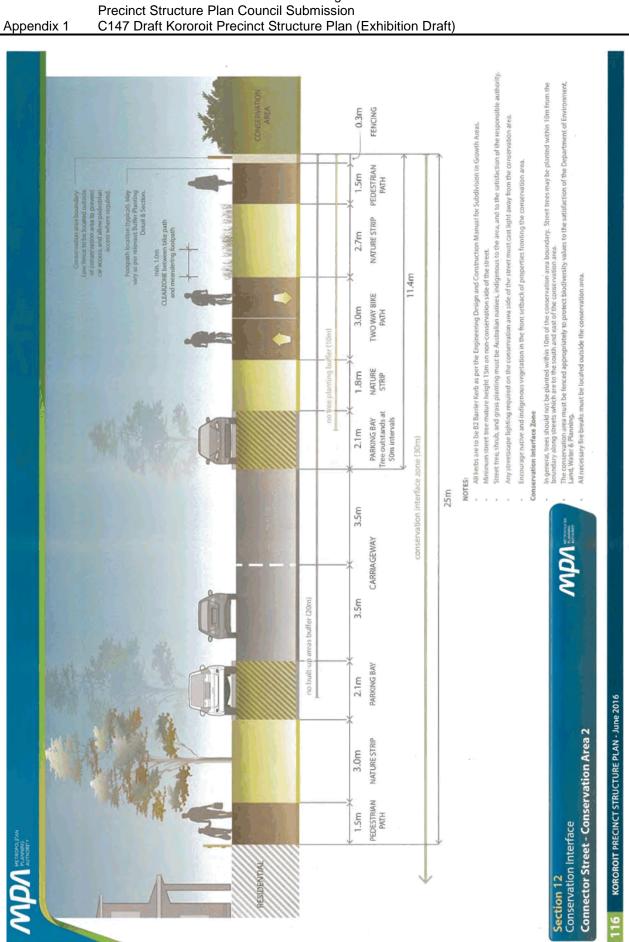

authority.
- Location and frequency of buffer planting must be considerate of streetscape scale, character, view lines, intersections, and pedestrian experience.
- Footpath to only meander through nature strip at locations with buffer planting.

#### Conservation Interface Zone

- Street trees to be planted within 10m from conservation area boundary only along streets which are to the south and east of the conservation area.
- Street trees to be planted minimum 10m from the conservation area boundary along streets which are to the north and west of the conservation area.
- Low fencing to be located outside of conservation area to prevent car access, and allow pedestrian access where required.





Section 10a Buffer Planting Detail & Section Local Access Street - Conservation Area 1







Item 12.11

Amendment C147 to the Melton Planning Scheme - Kororoit Precinct Structure Plan Council Submission

#### ORDINARY MEETING OF COUNCIL Amendment C147 to the Melton Planning Scheme - Kororoit Precinct Structure Plan Council Submission C147 Draft Kororoit Precinct Structure Plan (Exhibition Draft) Item 12.11

Appendix 1







#### ORDINARY MEETING OF COUNCIL Item 12.11

Amendment C147 to the Melton Planning Scheme - Kororoit Precinct Structure Plan Council Submission



Amendment C147 to the Melton Planning Scheme - Kororoit Precinct Structure Plan Council Submission C147 Draft Kororoit Precinct Structure Plan (Exhibition Draft) Item 12.11