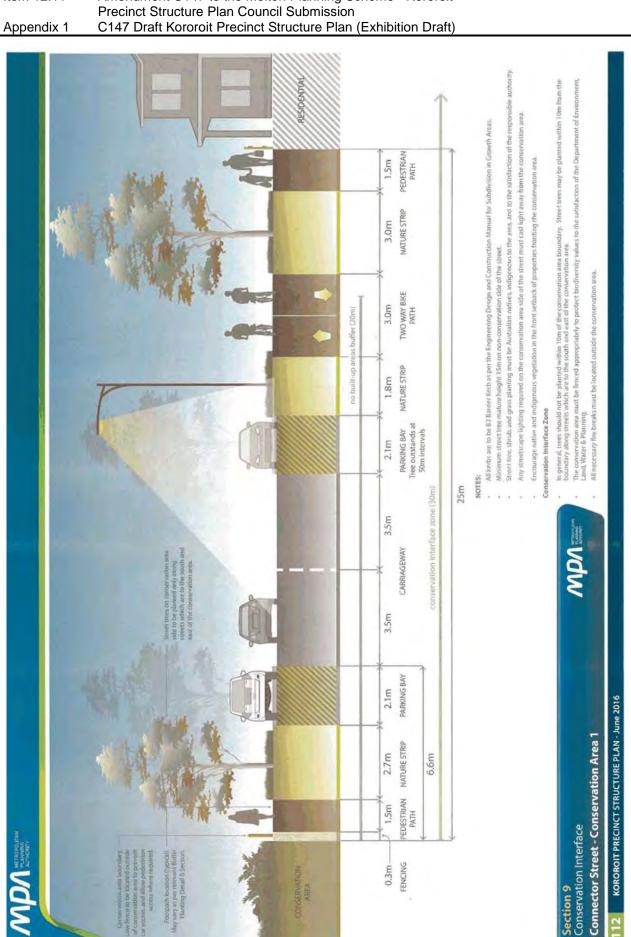

## 6. Encourage Access

INTERFACE TREATMENTS should not only allow the community to be closer to the grasslands upon passing-by, but should also invite them in to discover the grassland.

 HOW TO: Indigenous buffer planting, clear entry points, inviting footpaths, low fencing and engaging signage. Landscape treatments within the grasslands should be designed to ENCOURAGE PASSIVE RECREATION in and through the areas identified as having lowconservation value, rather than restricting users to the perimeter.

- HOW TO: Providing seating and picnicking areas, and walking tracks for discovery and/or connectivity to the surrounding street network As grasslands are generally exposed open spaces, designing to create comfortable MICROCLIMATES in response to changing climatic conditions will encourage more passive use of the grasslands.

 HOW TO: Providing shade and wind protection through designing with topography and vegetation. Promote grassland pockets through encouraging grassland palettes to be INTEGRATED INTO PRIVATE LANDSCAPES, particularly within front setbacks where it can contribute to the public realm.  HOW TO: Providing residents with information on 'low maintenance plants for the home' can include native and indigenous grassland species. SEEK opportunities to create new grassland areas within new and existing open spaces. Though these areas may not have the complexity of existing remnant grasslands, they allow for greater contact with the community.  HOW TO: Creating a 'sensory grassland' planting theme within and around playspaces encourages natural play while also allowing children and adults to establish a connection with those species.

# 7. Provide Cues to Care

VISIBLE non-grassland elements associated with the grassland (such as planting, furniture, fencing, buffers, etc.) which are encountered by the public, should show signs of being cared for and valued to help create a positive perception of the grassland.

Cues to Care can occur at a range of SCALES, such as designing a high visibility entrance, to providing access roads to the grassland.