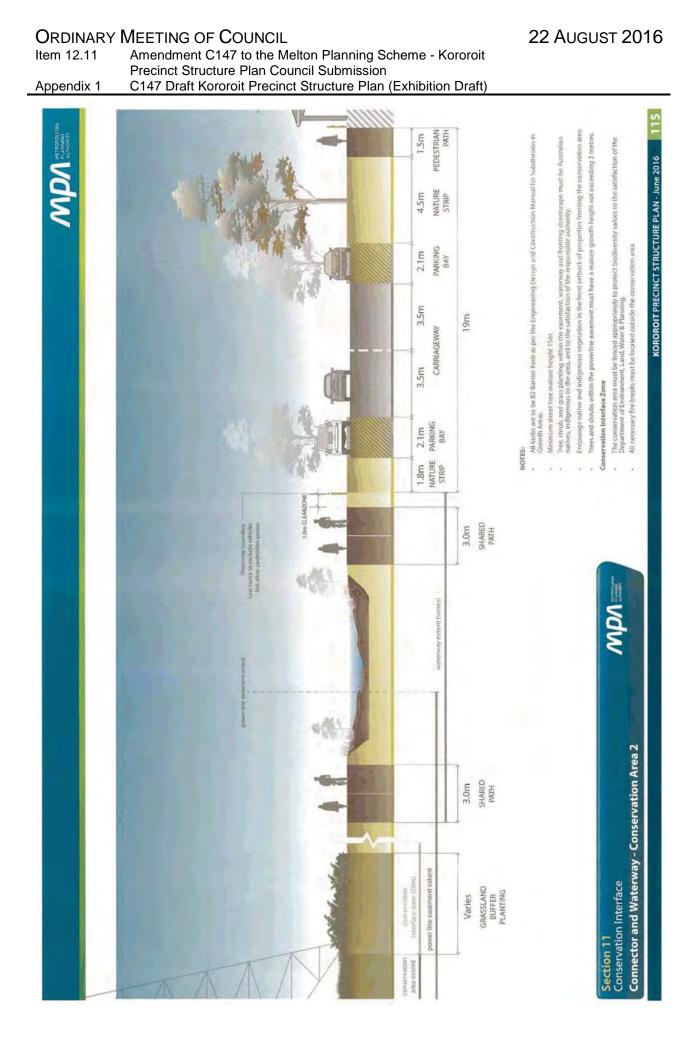

le authority.
- Location and frequency of buffer planting must be considerate of streetscape scale, character, view lines, intersections, and pedestrian experience.
- Footpath to only meander through nature strip at locations with buffer planting.

#### Conservation Interface Zone

- Street trees to be planted within 10m from conservation area boundary only along streets which are to the south and east of the conservation area.
- Street trees to be planted minimum 10m from the conservation area boundary along streets which are to the north and west of the conservation area.
- Low fencing to be located outside of conservation area to prevent car access, and allow pedestrian access where required.





Section 10a Buffer Planting Detail & Section Local Access Street - Conservation Area 1







Item 12.11

Amendment C147 to the Melton Planning Scheme - Kororoit Precinct Structure Plan Council Submission

#### ORDINARY MEETING OF COUNCIL Amendment C147 to the Melton Planning Scheme - Kororoit Precinct Structure Plan Council Submission C147 Draft Kororoit Precinct Structure Plan (Exhibition Draft) Item 12.11

Appendix 1







#### ORDINARY MEETING OF COUNCIL Item 12.11

Amendment C147 to the Melton Planning Scheme - Kororoit Precinct Structure Plan Council Submission



Amendment C147 to the Melton Planning Scheme - Kororoit Precinct Structure Plan Council Submission C147 Draft Kororoit Precinct Structure Plan (Exhibition Draft) Item 12.11