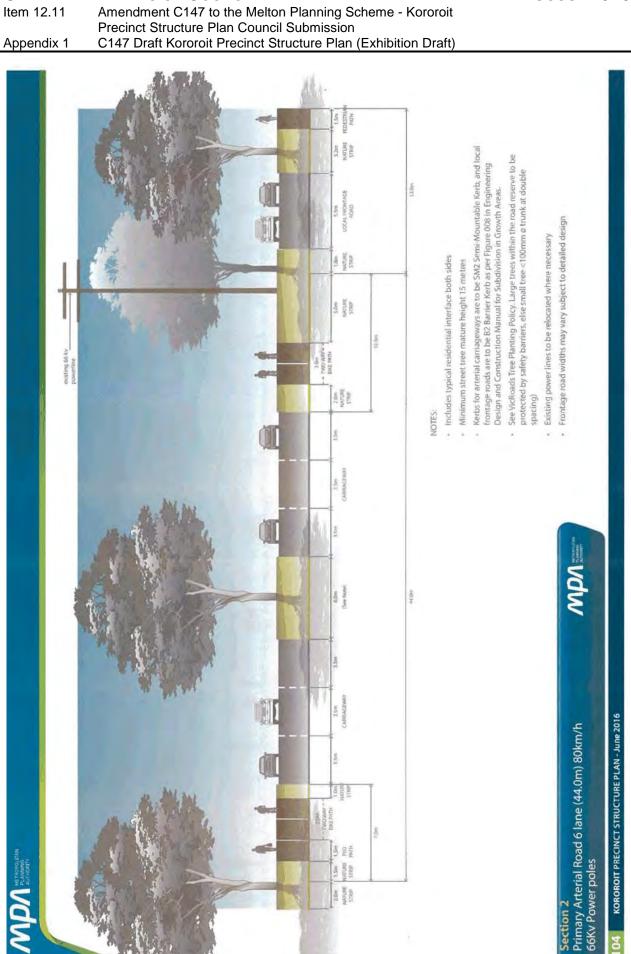

G: Cross Sections | location) are not re                                                                                                                                                                         | KOROROIT PRECINCT STRUCTURE PLAN - June 2016 |
| Appendi                    | a particular c                                                                                                                                                                               | OROROIT PRECINCT                             |
| ž                          |                                                                                                                                                                                              | 102 ×                                        |















#### ORDINARY MEETING OF COUNCIL Item 12.11



Amendment C147 to the Melton Planning Scheme - Kororoit Precinct Structure Plan Council Submission

Item 12.11

#### Amendment C147 to the Melton Planning Scheme - Kororoit Precinct Structure Plan Council Submission C147 Draft Kororoit Precinct Structure Plan (Exhibition Draft)

#### Appendix 1

NOTES:

- Street tree, shrub, and grass planting must be Australian natives, indigenous to the area, and to the satisfaction of the responsible authority.
- Location and frequency of buffer planting must be considerate of streetscape scale, character, view lines, intersections, and pedestrian experience.
- Footpath to only meander through nature strip at locations with buffer planting.

#### Conservation Interface Zone

- Street trees to be