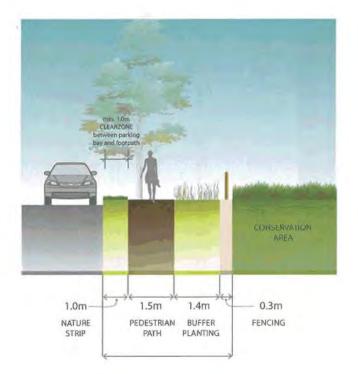

## 6. Encourage Access

INTERFACE TREATMENTS should not only allow the community to be closer to the grasslands upon passing-by, but should also invite them in to discover the grassland.

 HOW TO: Indigenous buffer planting, clear entry points, inviting footpaths, low fencing and engaging signage. Landscape treatments within the grasslands should be designed to ENCOURAGE PASSIVE RECREATION in and through the areas identified as having lowconservation value, rather than restricting users to the perimeter.

- HOW TO: Providing seating and picnicking areas, and walking tracks for discovery and/or connectivity to the surrounding street network As grasslands are generally exposed open spaces, designing to create comfortable MICROCLIMATES in response to changing climatic conditions will encourage more passive use of the grasslands.

 HOW TO: Providing shade and wind protection through designing with topography and vegetation. Promote grassland pockets through encouraging grassland palettes to be INTEGRATED INTO PRIVATE LANDSCAPES, particularly within front setbacks where it can contribute to the public realm.  HOW TO: Providing residents with information on 'low maintenance plants for the home' can include native and indigenous grassland species. SEEK opportunities to create new grassland areas within new and existing open spaces. Though these areas may not have the complexity of existing remnant grasslands, they allow for greater contact with the community.  HOW TO: Creating a 'sensory grassland' planting theme within and around playspaces encourages natural play while also allowing children and adults to establish a connection with those species.

# 7. Provide Cues to Care

VISIBLE non-grassland elements associated with the grassland (such as planting, furniture, fencing, buffers, etc.) which are encountered by the public, should show signs of being cared for and valued to help create a positive perception of the grassland.

Cues to Care can occur at a range of SCALES, such as designing a high visibility entrance, to providing access roads to the grassland.