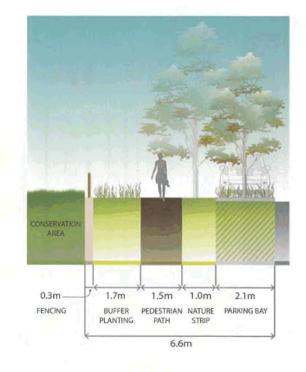

g must be Australian natives, indigenous to the area, and to the satisfaction of the responsible authority.
- Location and frequency of buffer planting must be considerate of streetscape scale, character, view lines, intersections, and pedestrian experience.
- Footpath to only meander through nature strip at locations with buffer planting.

#### Conservation Interface Zone

- Street trees to be planted within 10m from conservation area boundary only along streets which are to the south and east of the conservation area.
- Street trees to be planted minimum 10m from the conservation area boundary along streets which are to the north and west of the conservation area.
- Low fencing to be located outside of conservation area to prevent car access, and allow pedestrian access where required.







Amendment C147 to the Melton Planning Scheme - Kororoit Precinct Structure Plan Council Submission Item 12.11



Page 736

Item 12.11

Appendix 1

#### Amendment C147 to the Melton Planning Scheme - Kororoit Precinct Structure Plan Council Submission C147 Draft Kororoit Precinct Structure Plan (Exhibition Draft)

#### NOTES:

- Street tree, shrub, and grass planting must be Australian natives, indigenous to the area, and to the satisfaction of the responsible authority.
- Location and frequency of buffer planting must be considerate of streetscape scale, character, view lines, intersections, and pedestrian experience.
- Footpath to only meander through nature strip at locations with buffer planting.

#### Conservation Interface Zone

- Street trees to be planted within 10m from conse