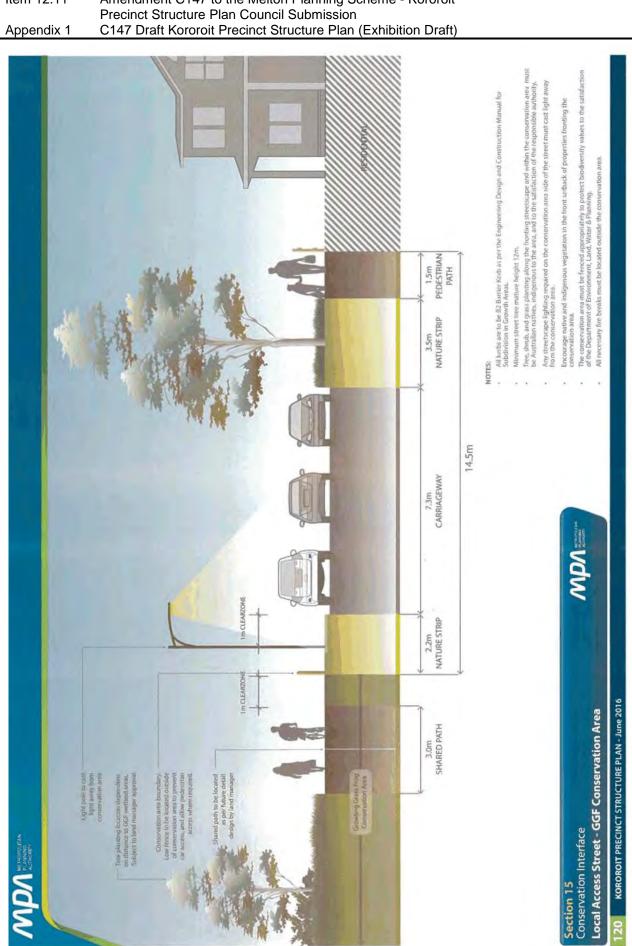

## 6. Encourage Access

INTERFACE TREATMENTS should not only allow the community to be closer to the grasslands upon passing-by, but should also invite them in to discover the grassland.

 HOW TO: Indigenous buffer planting, clear entry points, inviting footpaths, low fencing and engaging signage. Landscape treatments within the grasslands should be designed to ENCOURAGE PASSIVE RECREATION in and through the areas identified as having lowconservation value, rather than restricting users to the perimeter.

- HOW TO: Providing seating and picnicking areas, and walking tracks for discovery and/or connectivity to the surrounding street network As grasslands are generally exposed open spaces, designing to create comfortable MICROCLIMATES in response to changing climatic conditions will encourage more passive use of the grasslands.

 HOW TO: Providing shade and wind protection through designing with topography and vegetation. Promote grassland pockets through encouraging grassland palettes to be INTEGRATED INTO PRIVATE LANDSCAPES, particularly within front setbacks where it can contribute to the public realm.  HOW TO: Providing residents with information on 'low maintenance plants for the home' can include native and indigenous grassland species. SEEK opportunities to create new grassland areas within new and existing open spaces. Though these areas may not have the complexity of existing remnant grasslands, they allow for greater contact with the community.  HOW TO: Creating a 'sensory grassland' planting theme within and around playspaces encourages natural play while also allowing children and adults to establish a connection with those species.

# 7. Provide Cues to Care

VISIBLE non-grassland elements associated with the grassland (such as planting, furniture, fencing, buffers, etc.) which are encountered by the public, should show signs of being cared for and valued to help create a positive perception of the grassland.

Cues to Care can occur at a range of SCALES, such as designing a high visibility entrance, to providing access roads to the grassland.