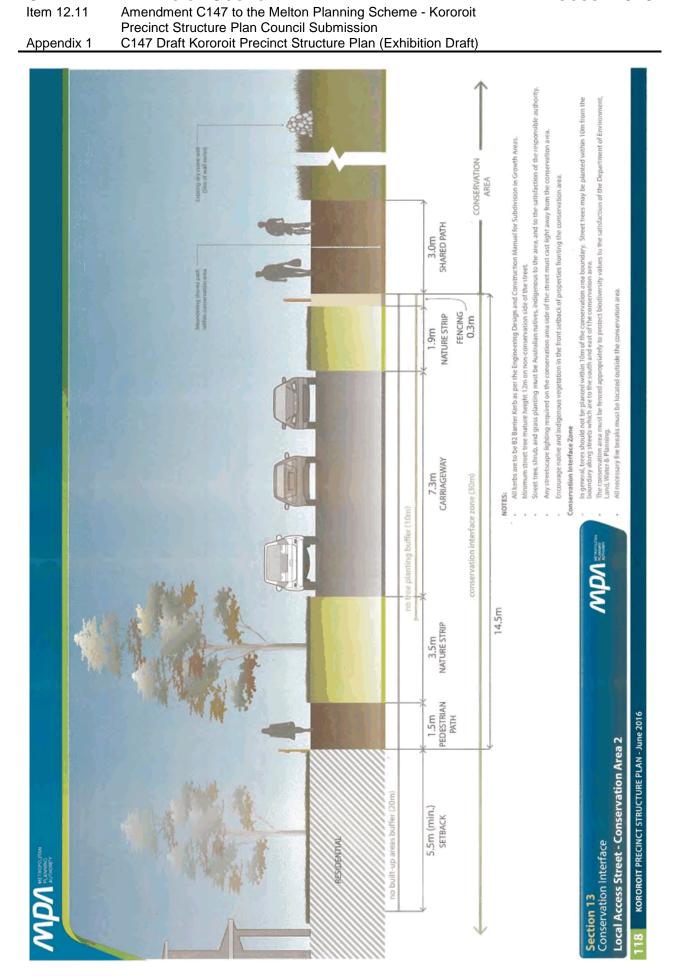

ion area boundary only along streets which are to the south and east of the conservation area.
- Street trees to be planted minimum 10m from the conservation area boundary along streets which are to the north and west of the conservation area.
- Low fencing to be located outside of conservation area to prevent car access, and allow pedestrian access where required.





Section 10a Buffer Planting Detail & Section Local Access Street - Conservation Area 1







Item 12.11

Amendment C147 to the Melton Planning Scheme - Kororoit Precinct Structure Plan Council Submission

#### ORDINARY MEETING OF COUNCIL Amendment C147 to the Melton Planning Scheme - Kororoit Precinct Structure Plan Council Submission C147 Draft Kororoit Precinct Structure Plan (Exhibition Draft) Item 12.11

Appendix 1







#### ORDINARY MEETING OF COUNCIL Item 12.11

Amendment C147 to the Melton Planning Scheme - Kororoit Precinct Structure Plan Council Submission



Amendment C147 to the Melton Planning Scheme - Kororoit Precinct Structure Plan Council Submission C147 Draft Kororoit Precinct Structure Plan (Exhibition Draft) Item 12.11