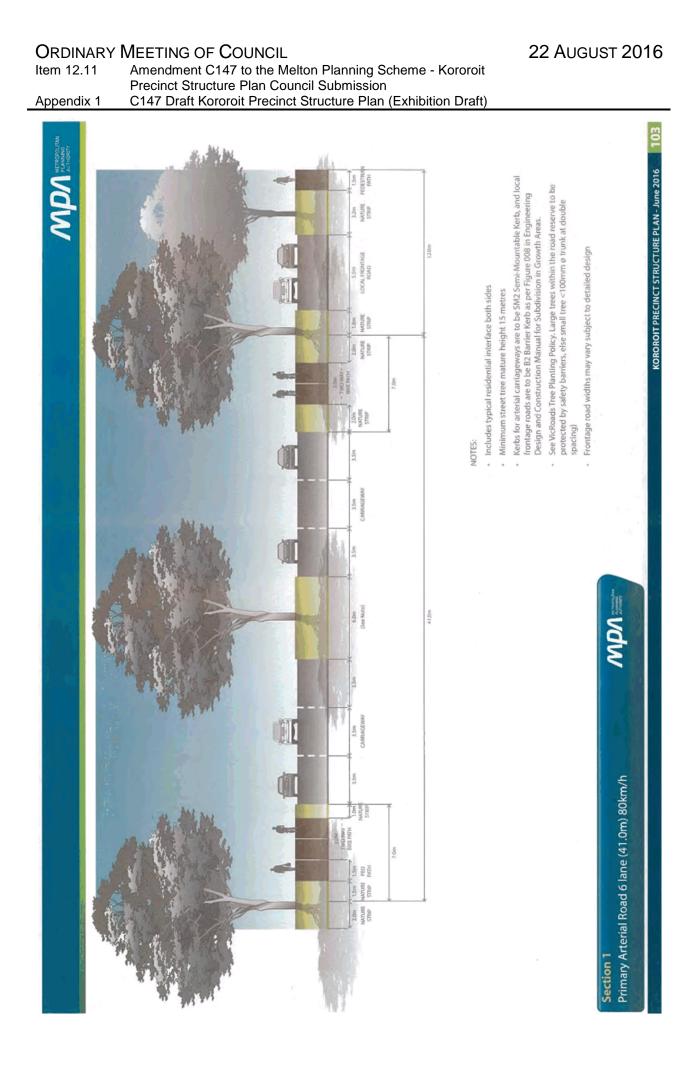

ix G: Cross Sections | location) are not re                                                                                                                                                                         | KOROROIT PRECINCT STRUCTURE PLAN - June 2016 |
| Appendi                    | a particular c                                                                                                                                                                               | OROROIT PRECINCT                             |
| ž                          |                                                                                                                                                                                              | 102 ×                                        |















#### ORDINARY MEETING OF COUNCIL Item 12.11



Amendment C147 to the Melton Planning Scheme - Kororoit Precinct Structure Plan Council Submission

Item 12.11

#### Amendment C147 to the Melton Planning Scheme - Kororoit Precinct Structure Plan Council Submission C147 Draft Kororoit Precinct Structure Plan (Exhibition Draft)

#### Appendix 1

NOTES:

- Street tree, shrub, and grass planting must be Australian natives, indigenous to the area, and to the satisfaction of the responsible authority.
- Location and frequency of buffer planting must be considerate of streetscape scale, character, view lines, intersections, and pedestrian experience.
- Footpath to only meander through nature strip at locations with buffer planting.

#### Conservation Interface Zone

- Street trees to