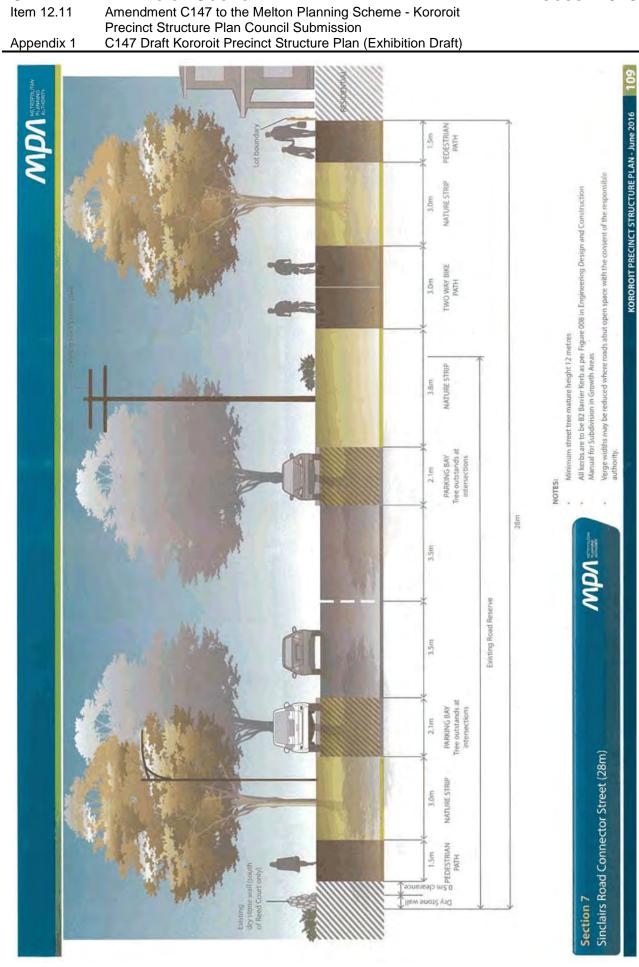

Sections | location) are not re                                                                                                                                                                         | KOROROIT PRECINCT STRUCTURE PLAN - June 2016 |
| Appendi                    | a particular c                                                                                                                                                                               | OROROIT PRECINCT                             |
| ž                          |                                                                                                                                                                                              | 102 ×                                        |















#### ORDINARY MEETING OF COUNCIL Item 12.11



Amendment C147 to the Melton Planning Scheme - Kororoit Precinct Structure Plan Council Submission

Item 12.11

#### Amendment C147 to the Melton Planning Scheme - Kororoit Precinct Structure Plan Council Submission C147 Draft Kororoit Precinct Structure Plan (Exhibition Draft)

#### Appendix 1

NOTES:

- Street tree, shrub, and grass planting must be Australian natives, indigenous to the area, and to the satisfaction of the responsible authority.
- Location and frequency of buffer planting must be considerate of streetscape scale, character, view lines, intersections, and pedestrian experience.
- Footpath to only meander through nature strip at locations with buffer planting.

#### Conservation Interface Zone

- Street trees to be planted w