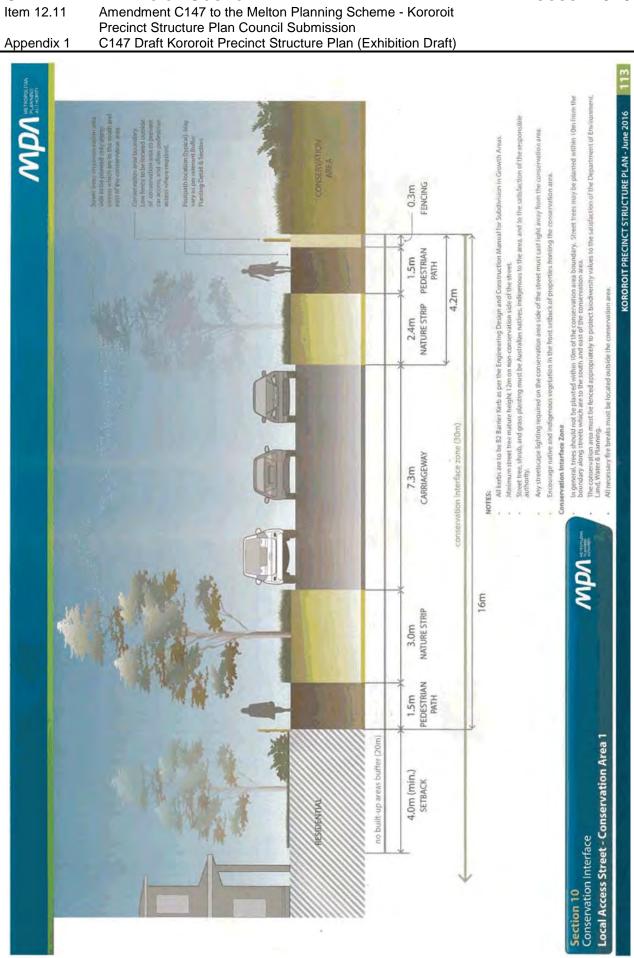

## 6. Encourage Access

INTERFACE TREATMENTS should not only allow the community to be closer to the grasslands upon passing-by, but should also invite them in to discover the grassland.

 HOW TO: Indigenous buffer planting, clear entry points, inviting footpaths, low fencing and engaging signage. Landscape treatments within the grasslands should be designed to ENCOURAGE PASSIVE RECREATION in and through the areas identified as having lowconservation value, rather than restricting users to the perimeter.

- HOW TO: Providing seating and picnicking areas, and walking tracks for discovery and/or connectivity to the surrounding street network As grasslands are generally exposed open spaces, designing to create comfortable MICROCLIMATES in response to changing climatic conditions will encourage more passive use of the grasslands.

 HOW TO: Providing shade and wind protection through designing with topography and vegetation. Promote grassland pockets through encouraging grassland palettes to be INTEGRATED INTO PRIVATE LANDSCAPES, particularly within front setbacks where it can contribute to the public realm.  HOW TO: Providing residents with information on 'low maintenance plants for the home' can include native and indigenous grassland species. SEEK opportunities to create new grassland areas within new and existing open spaces. Though these areas may not have the complexity of existing remnant grasslands, they allow for greater contact with the community.  HOW TO: Creating a 'sensory grassland' planting theme within and around playspaces encourages natural play while also allowing children and adults to establish a connection with those species.

# 7. Provide Cues to Care

VISIBLE non-grassland elements associated with the grassland (such as planting, furniture, fencing, buffers, etc.) which are encountered by the public, should show signs of being cared for and valued to help create a positive perception of the grassland.

Cues to Care can occur at a range of SCALES, such as designing a high visibility entrance, to providing access roads to the grassland.