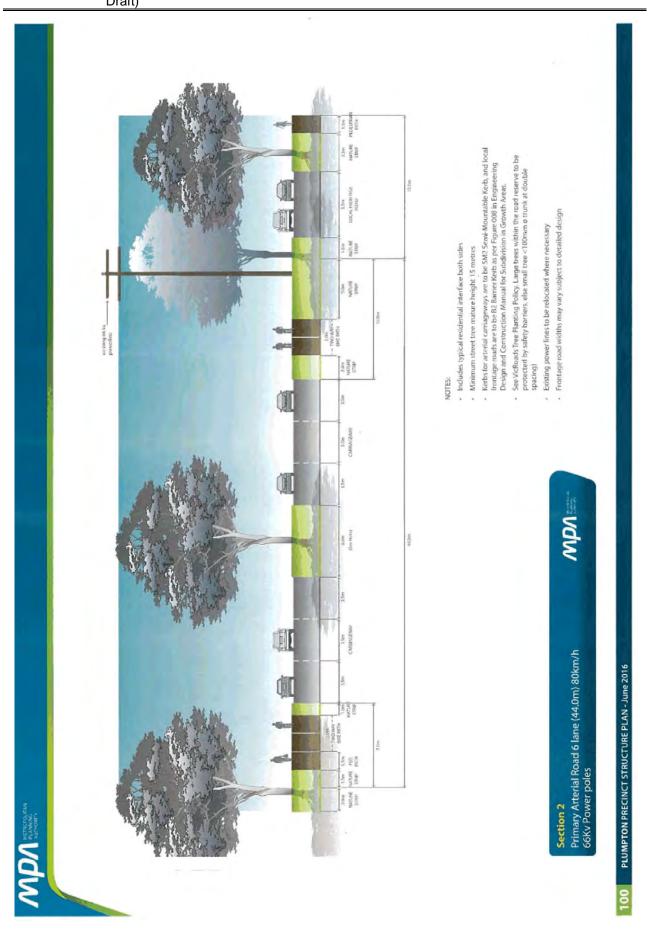

pathetic to its natural surrounds by: Grouping waste collection points to maximise opportunities for recycling and reuse; lines/gathering spaces and designed to add visual interest to the Local Town Centre. adaptation and the intensification of uses as the needs of the community evolve. distance to access local services and less dependence on private vehicles. Urban art should be incorporated into the design of the public realm. occupation and the ongoing use of buildings. toilet flushing and landscape irrigation); pedestrian thoroughfares. hidden from view. lighting; and of the centre. public areas. cooling; view. SUIDE ~ \* ~ ~ \$ \$ ~ ~ ~ . . . . . . . . . Create a sense of place with high quality engaging urban design

Principle 10



Item 12.10

Appendix 1





Item 12.10 Appendix 1



Item 12.10

Appendix 1





Appendix 1





Appendix 1



Appendix 1