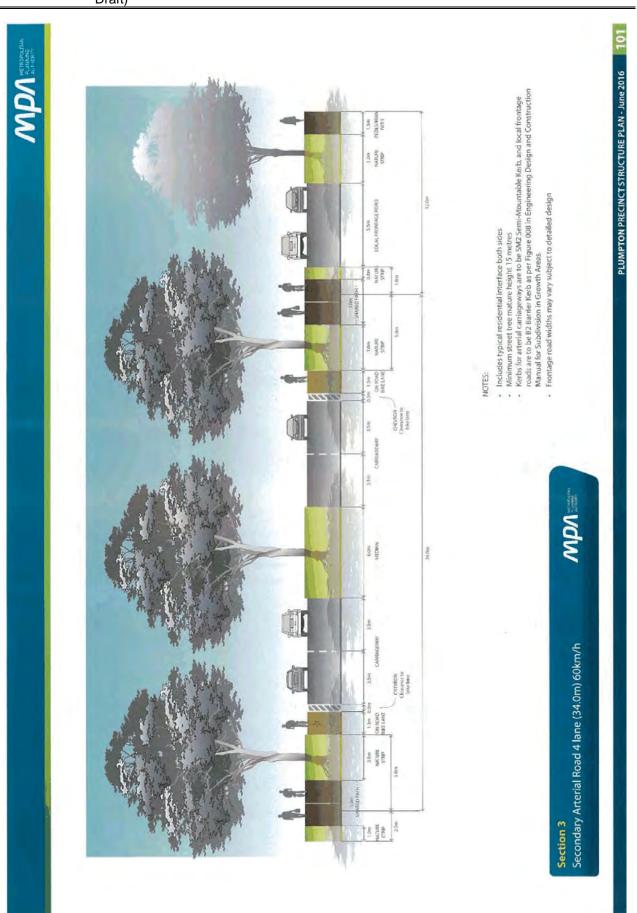

ounds by: Grouping waste collection points to maximise opportunities for recycling and reuse; lines/gathering spaces and designed to add visual interest to the Local Town Centre. adaptation and the intensification of uses as the needs of the community evolve. distance to access local services and less dependence on private vehicles. Urban art should be incorporated into the design of the public realm. occupation and the ongoing use of buildings. toilet flushing and landscape irrigation); pedestrian thoroughfares. hidden from view. lighting; and of the centre. public areas. cooling; view. SUIDE ~ \* ~ ~ \$ \$ ~ ~ ~ . . . . . . . . . Create a sense of place with high quality engaging urban design

Principle 10



Item 12.10

Appendix 1





Item 12.10 Appendix 1



Item 12.10

Appendix 1





Appendix 1





Appendix 1



Appendix 1