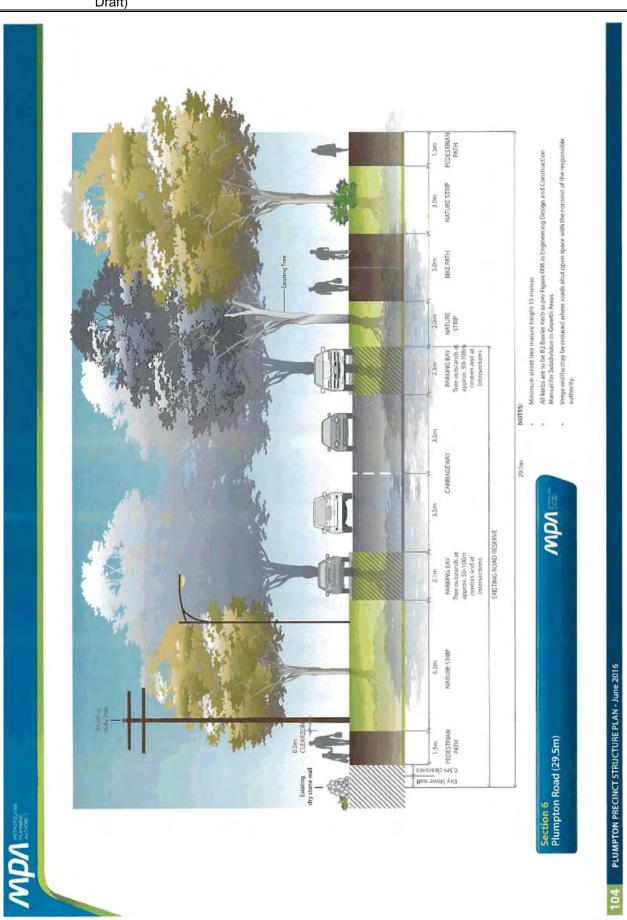

PLUMPTON PRECINCT STRUCTURE PLAN - June 2016

Item 12.10

Appendix 1

| LATEGORY                |          | 11114                                                                              |                                                                                                                                                                                                                                                                                                                                                         | INCLUDED  | LEAU AGENCY SIAGING | SIAGING | SIZE (HA)  | 2 | PROPERIY                            |
|-------------------------|----------|------------------------------------------------------------------------------------|---------------------------------------------------------------------------------------------------------------------------------------------------------------------------------------------------------------------------------------------------------------------------------------------------------------------------------------------------------|-----------|---------------------|---------|------------|---|-------------------------------------|
|                         | NUMBER   |                                                                                    |                                                                                                                                                                                                                                                                                                                                                         |           | 1000                |         | PLUMPTON K |   | PLUMPTON KOROROIT PLUMPTON KOROROIT |
| SPORTS RESERVE PROJECTS | PROJECTS |                                                                                    |                                                                                                                                                                                                                                                                                                                                                         |           |                     |         |            |   |                                     |
| Sports Reserve          | SR-01    | Plumpton North Sports Reserve<br>(Plumpton North Community Hub)                    | Purchase of land and construction of a sports<br>reserve incorporating playing surfaces and<br>car parks, induding all construction works,<br>landscaping and related infinaturcure.<br>Construction of a pavilion to serve the<br>Plumpton North sports reserve, induding<br>all building works, landscaping and related<br>infrastructure.            | Yes       | Melton City Council | s       | 6.52       |   | 17, 18                              |
| Sports reserve          | SR-02    | Plumpton North Tennis & Multi-<br>Court Facility<br>(Plumpton North Community Hub) | Purchase of land and construction of a tennis/<br>multi-court facility co-located with SR-01,<br>incorporating 6 courts with lighting and<br>parking, including all construction works,<br>landscaping and related infrastructure.                                                                                                                      | je,       | Melton City Council | Σ       |            |   | 17, 18                              |
| Sports reserve          | SR-03    | Plumpton East Sports Reserve                                                       | Purchase of land and construction of a sports<br>reserve incorporating playing surfaces and<br>car parks, including all construction works,<br>induction g and related infrastructure.<br>Construction of a pavilion to serve the<br>Plumpton East sports reserve, including all<br>building works, landscaping and related<br>infrastructure.          | ją,       | Melton City Council | s       | 6.00       |   | 24, 25, R3                          |
| Sports reserve          | 5R-04    | Plumpton Sports Reserve<br>(Plumpton Major Town Centre<br>Community Centre)        | Purchase of land and construction of a sports<br>reserve incorporating playing surfaces and<br>car parks, including all construction works,<br>landscaping and related infrastructure.<br>Construction of a pavilion to serve the<br>Plumpton sports reserve, including all building<br>works, landscaping and related infrastructure.                  | , tes     | Melton City Council | Σ       | 10.02      |   | 30, 31, R3                          |
| Sports reserve          | SR-05    | Plumpton West Sports Reserve<br>(Flumpton Road Local Town<br>Centre)               | Purchase of land and construction of a sports<br>reserve incorporating playing surfaces and<br>car parks, including all construction works,<br>car parks, including and related infrastructure.<br>Construction of a pavilion to serve the<br>Plumpton West sports reserve, including<br>all building works, landscaping and related<br>infrastructure. | <u>iĝ</u> | Metton City Council | Σ       | 10.03      |   | 35, 36, 37                          |

Item 12.10

Appendix 1

| PROJECT<br>CATEGORY | ICP<br>PROJECT<br>NUMBER | THE                                                                                               | PROJECT DESCRIPTION                                                                                                                                                                                                                                                                                                                             | INCLUDED<br>IN ICP | LEAD AGENCY         | STAGING | SIZE (HA)<br>PLUMPTON KOROROIT | PLUMPTON | кововоп        |
|---------------------|--------------------------|---------------------------------------------------------------------------------------------------|-------------------------------------------------------------------------------------------------------------------------------------------------------------------------------------------------------------------------------------------------------------------------------------------------------------------------------------------------|--------------------|---------------------|---------|--------------------------------|----------|----------------|
| Sports reserve      | SR-06                    | Plumpton South Sports Reserve<br>(Plumpton Local Convenience<br>Community Hub)                    | Purchase of land and construction of a sports<br>reserve incorporating playing surfaces and<br>car parks, including all construction works,<br>landscaping and related infrastructure.<br>Construction of a pavilion to serve the<br>Plumpton South sports reserve, including<br>all building works, landscaping and related<br>infrastructure. | Yes                | Melton City Council | Ś       | 6.50                           | 85       |                |
| Sports reserve      | SR-07                    | Plumpton South Tennis & Multi-<br>Court Facility<br>(Plumpton Local Convenience<br>Community Hub) | Purchase of land and construction of a tennis/<br>multi-court facility collocated with SR-06,<br>incorporating 8 courts with lighting and<br>parking, including all construction works,<br>landscaping and related infrastructure.                                                                                                              | Yes                | Melton City Council | Σ       |                                | 48       |                |
| Sports reserve      | SR-08                    | Deanside Sports Reserve<br>(Deanside Local Town Centre<br>Community Hub)                          | Purchase of land and construction of a sports<br>reserve incorporating playing surfaces and<br>car parks, including all construction works,<br>landscaping and related infrastructure.<br>Construction of a pavilion to serve the<br>Deanside sports reserve, including all building<br>works, landscaping and related infrastructure.          | Yes                | Melton City Council | ×       |                                | 10.00    | 10,11,13-<br>R |
| Sports reserve      | SR-09                    | Karoroit West Sparts Reserve<br>(Kororoit West Local Convenience<br>Cammunity Hub)                | Purchase of land and construction of a sports<br>reserve incorporating playing surfaces and<br>car parks, including all construction works,<br>landscaping and related infrastructure.<br>Construction of a pavilion to serve the Kororoit<br>West sports reserve, including all building<br>works, landscaping and related infrastructure.     | Yes                | Melton City Council | -       |                                | 10.00    | 33,37          |
| Sports reserve      | SR-10                    | kororait Sports Reserve<br>(Kororait Local Tawn Centre<br>Community Hub)                          | Purchase of land and construction of a sports<br>reserve incorporating playing surfaces and<br>car parks, including all construction works,<br>landscaping and related infrastructure.<br>Construction of a pavilion to serve the Kororoit<br>sports reserve, including all building works,<br>landscaping and related infrastructure.          | Yes                | Melton City Council | vi      |                                | 00°.6    | 46,47          |
| Sports reserve      | SR-11                    | Kororoit Tennis & Multi-Court<br>Facility<br>(Kororoit Local Town Centre<br>Community Hub)        | Purchase of land and construction of a tennis/<br>multi-court facility at the Kororoit Community<br>Hub, incorporating 6 courts with lighting and<br>parking, including all construction works,<br>landscaping and related infrastructure.                                                                                                      | Yes                | Melton City Council | ×       |                                | 0.40     | 46,47          |

#### Item 12.10

Appendix 1

Amendment C146 to the Melton Planning Scheme -Plumpton Precinct Structure Plan Council Submission C146 Draft Plumpton Precinct Structure Plan (Exhibition Draft) 22 AUGUST 2016

| PROJECT                            | ICP          | TITLE                                                         | PROJECT DESCRIPTION                                                                                                                                                                                                                                                                                                                     | INCLUDED<br>IN ICP | LEAD AGENCY         | STAGING | ibid =            | PROP              |      |
|------------------------------------|--------------|---------------------------------------------------------------|-----------------------------------------------------------------------------------------------------------------------------------------------------------------------------------------------------------------------------------------------------------------------------------------------------------------------------------------|--------------------|---------------------|---------|-------------------|-------------------|------|
|                                    | NUMBER       |                                                               |                                                                                                                                                                                                                                                                                                                                         |                    |                     |         | PLUMPTON KOROROIT | PLUMPTON KOROROIT | RORC |
| Sports reserve                     | SR-12        | Kororoit East Sports Reserve<br>(Kororoit East Community Hub) | Land purchase and construction of a sports<br>reserve incorporating playing surfaces and<br>car parks, induding all construction works,<br>landscaping and related infrastructure.<br>Construction of a pavilion to serve the Kororoit<br>East sports reserve, including all building<br>works, landscaping and related infrastructure. | Yes                | Melton City Council | 5       | 6.00              | 63, 69            | 69   |
| OPEN SPACE AND LOCAL PARK PROJECTS | ID LOCAL PAR | K PROJECTS                                                    |                                                                                                                                                                                                                                                                                                                                         |                    |                     |         |                   |                   |      |
| Open Space                         | 10-01        | Local Park                                                    | Purchase of land for a local park                                                                                                                                                                                                                                                                                                       | Yes                | Melton City Council | W       | 0.50              | 13, 14            |      |
|                                    |              |                                                               | Construction and embellishment of local park.                                                                                                                                                                                                                                                                                           | No                 | Developer works     | W       |                   |                   |      |
| Open Space                         | LP-02        | Local Park                                                    | Purchase of land for a local park                                                                                                                                                                                                                                                                                                       | Yes                | Melton City Council | I.      | 1.00              | 12-E              |      |
|                                    |              |                                                               | Construction and embellishment of local park                                                                                                                                                                                                                                                                                            | No                 | Developer works     | 1       |                   |                   |      |
| Open Space                         | LP-03        | Local Park                                                    | Purchase of land for a local park                                                                                                                                                                                                                                                                                                       | Yes                | Melton City Council | l       | 0.50              | 5                 |      |
|                                    |              |                                                               | Construction and embellishment of local park                                                                                                                                                                                                                                                                                            | No                 | Developer works     | r       |                   |                   |      |
| Open Space                         | LP-04        | Local Park                                                    | Purchase of land for a local park                                                                                                                                                                                                                                                                                                       | Yes                | Melton City Council | L I     | 0.50              | 10                |      |
|                                    |              |                                                               | Construction and embellishment of local park                                                                                                                                                                                                                                                                                            | No                 | Developer works     | 1       |                   |                   |      |
| Open Space                         | LP-05        | Local Park                                                    | Purchase of land for a local park                                                                                                                                                                                                                                                                                                       | Yes                | Melton City Council | W       | 0.25              | 12-R              |      |
|                                    |              |                                                               | Construction and embellishment of local park                                                                                                                                                                                                                                                                                            | No                 | Developer works     | W       |                   |                   |      |
| Open Space                         | 1P-06        | Local Park                                                    | Purchase of land for a local park                                                                                                                                                                                                                                                                                                       | Yes                | Melton City Council | S       | 1.00              | 16                |      |
|                                    |              |                                                               | Construction and embellishment of local park                                                                                                                                                                                                                                                                                            | No                 | Developer works     | S       |                   |                   |      |
| Open Space                         | 10-01        | Local Park                                                    | Purchase of land for a local park                                                                                                                                                                                                                                                                                                       | Yes                | Melton City Council | S       | 1.00              | 20                |      |
|                                    |              |                                                               | Construction and embellishment of local park                                                                                                                                                                                                                                                                                            | No                 | Developer works     | S       |                   |                   |      |
| Open Space                         | 1P-08        | Local Park                                                    | Purchase of land for a local park                                                                                                                                                                                                                                                                                                       | Yes                | Melton City Council | S       | 1.00              | 23                |      |
|                                    |              |                                                               | Construction and embellishment of local park                                                                                                                                                                                                                                                                                            | No                 | Developer works     | S       |                   |                   |      |
| Open Space                         | 60-d1        | Local Park                                                    | Purchase of land for a local park                                                                                                                                                                                                                                                                                                       | Yes                | Melton City Council | W       | 1.00              | 34                |      |
|                                    |              |                                                               | Construction and embellishment of local park                                                                                                                                                                                                                                                                                            | No                 | Developer works     | W       |                   |                   |      |
| Open Space                         | LP-10        | Local Park                                                    | Purchase of land for a local park                                                                                                                                                                                                                                                                                                       | Yes                | Melton City Council | 1       | 1.00              | 31, 32            |      |
|                                    |              |                                                               | Construction and embellishment of local park                                                                                                                                                                                                                                                                                            | No                 | Developer works     | ٢       |                   |                   |      |
| Open Space                         | LP-11        | Local Park                                                    | Purchase of land for a local park                                                                                                                                                                                                                                                                                                       | Yes                | Melton City Council | S       | 1.00              | 28                |      |
|                                    |              |                                                               | Construction and embellishment of local park                                                                                                                                                                                                                                                                                            | No                 | Developer works     | S       |                   |                   |      |
| Open Space                         | LP-12        | Local Park                                                    | Purchase of land for a local park                                                                                                                                                                                                                                                                                                       | Yes                | Melton City Council | S       | 1.00              | 27                |      |
|                                    |              |                                                               | Construction and embellishment of local park                                                                                                                                                                                                                                                                                            | No                 | Developer works     | s       |                   |                   |      |