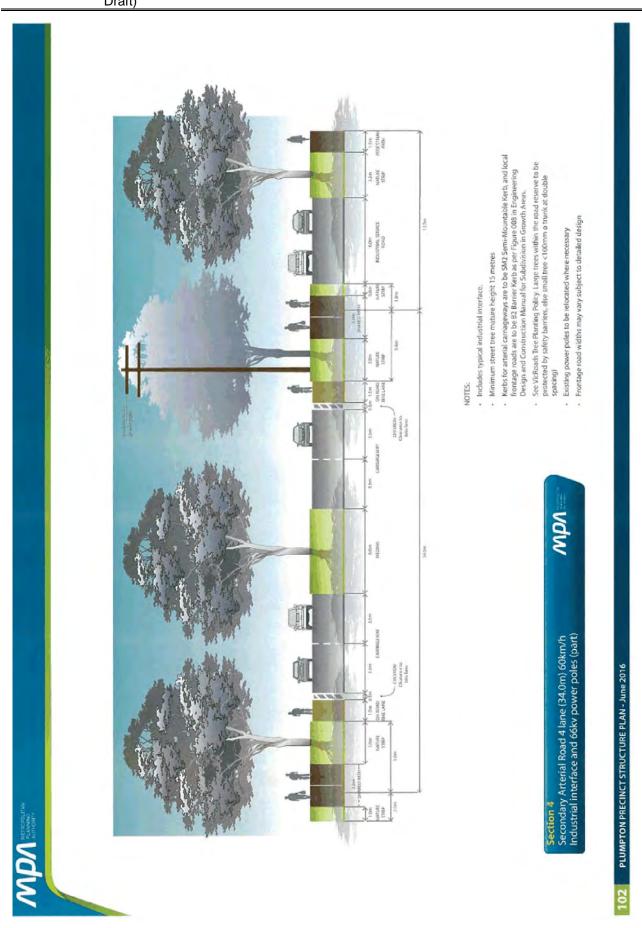

PLUMPTON PRECINCT STRUCTURE PLAN - June 2016

Item 12.10

Appendix 1

| LATEGORY                |          | 11114                                                                              |                                                                                                                                                                                                                                                                                                                                                         | INCLUDED  | LEAU AGENCY SIAGING | SIAGING | SIZE (HA)  | 2 | PROPERIY                            |
|-------------------------|----------|------------------------------------------------------------------------------------|---------------------------------------------------------------------------------------------------------------------------------------------------------------------------------------------------------------------------------------------------------------------------------------------------------------------------------------------------------|-----------|---------------------|---------|------------|---|-------------------------------------|
|                         | NUMBER   |                                                                                    |                                                                                                                                                                                                                                                                                                                                                         |           | 1000                |         | PLUMPTON K |   | PLUMPTON KOROROIT PLUMPTON KOROROIT |
| SPORTS RESERVE PROJECTS | PROJECTS |                                                                                    |                                                                                                                                                                                                                                                                                                                                                         |           |                     |         |            |   |                                     |
| Sports Reserve          | SR-01    | Plumpton North Sports Reserve<br>(Plumpton North Community Hub)                    | Purchase of land and construction of a sports<br>reserve incorporating playing surfaces and<br>car parks, induding all construction works,<br>landscaping and related infinaturcure.<br>Construction of a pavilion to serve the<br>Plumpton North sports reserve, induding<br>all building works, landscaping and related<br>infrastructure.            | Yes       | Melton City Council | s       | 6.52       |   | 17, 18                              |
| Sports reserve          | SR-02    | Plumpton North Tennis & Multi-<br>Court Facility<br>(Plumpton North Community Hub) | Purchase of land and construction of a tennis/<br>multi-court facility co-located with SR-01,<br>incorporating 6 courts with lighting and<br>parking, including all construction works,<br>landscaping and related infrastructure.                                                                                                                      | je,       | Melton City Council | Σ       |            |   | 17, 18                              |
| Sports reserve          | SR-03    | Plumpton East Sports Reserve                                                       | Purchase of land and construction of a sports<br>reserve incorporating playing surfaces and<br>car parks, including all construction works,<br>induction g and related infrastructure.<br>Construction of a pavilion to serve the<br>Plumpton East sports reserve, including all<br>building works, landscaping and related<br>infrastructure.          | ją,       | Melton City Council | s       | 6.00       |   | 24, 25, R3                          |
| Sports reserve          | 5R-04    | Plumpton Sports Reserve<br>(Plumpton Major Town Centre<br>Community Centre)        | Purchase of land and construction of a sports<br>reserve incorporating playing surfaces and<br>car parks, including all construction works,<br>landscaping and related infrastructure.<br>Construction of a pavilion to serve the<br>Plumpton sports reserve, including all building<br>works, landscaping and related infrastructure.                  | , tes     | Melton City Council | Σ       | 10.02      |   | 30, 31, R3                          |
| Sports reserve          | SR-05    | Plumpton West Sports Reserve<br>(Flumpton Road Local Town<br>Centre)               | Purchase of land and construction of a sports<br>reserve incorporating playing surfaces and<br>car parks, including all construction works,<br>car parks, including and related infrastructure.<br>Construction of a pavilion to serve the<br>Plumpton West sports reserve, including<br>all building works, landscaping and related<br>infrastructure. | <u>iĝ</u> | Metton City Council | Σ       | 10.03      |   | 35, 36, 37                          |

Item 12.10

Appendix 1

| PROJECT<br>CATEGORY | ICP<br>PROJECT<br>NUMBER | THE                                                                                               | PROJECT DESCRIPTION                                                                                                                                                                                                                                                                                                                             | INCLUDED<br>IN ICP | LEAD AGENCY         | STAGING | SIZE (HA)<br>PLUMPTON KOROROIT | PLUMPTON | кововоп        |
|---------------------|--------------------------|---------------------------------------------------------------------------------------------------|-------------------------------------------------------------------------------------------------------------------------------------------------------------------------------------------------------------------------------------------------------------------------------------------------------------------------------------------------|--------------------|---------------------|---------|--------------------------------|----------|----------------|
| Sports reserve      | SR-06                    | Plumpton South Sports Reserve<br>(Plumpton Local Convenience<br>Community Hub)                    | Purchase of land and construction of a sports<br>reserve incorporating playing surfaces and<br>car parks, including all construction works,<br>landscaping and related infrastructure.<br>Construction of a pavilion to serve the<br>Plumpton South sports reserve, including<br>all building works, landscaping and related<br>infrastructure. | Yes                | Melton City Council | Ś       | 6.50                           | 85       |                |
| Sports reserve      | SR-07                    | Plumpton South Tennis & Multi-<br>Court Facility<br>(Plumpton Local Convenience<br>Community Hub) | Purchase of land and construction of a tennis/<br>multi-court facility collocated with SR-06,<br>incorporating 8 courts with lighting and<br>parking, including all construction works,<br>landscaping and related infrastructure.                                                                                                              | Yes                | Melton City Council | Σ       |                                | 48       |                |
| Sports reserve      | SR-08                    | Deanside Sports Reserve<br>(Deanside Local Town Centre<br>Community Hub)                          | Purchase of land and construction of a sports<br>reserve incorporating playing surfaces and<br>car parks, including all construction works,<br>landscaping and related infrastructure.<br>Construction of a pavilion to serve the<br>Deanside sports reserve, including all building<br>works, landscaping and related infrastructure.          | Yes                | Melton City Council | ×       |                                | 10.00    | 10,11,13-<br>R |
| Sports reserve      | SR-09                    | Karoroit West Sparts Reserve<br>(Kororoit West Local Convenience<br>Cammunity Hub)                | Purchase of land and construction of a sports<br>reserve incorporating playing surfaces and<br>car parks, including all construction works,<br>landscaping and related infrastructure.<br>Construction of a pavilion to serve the Kororoit<br>West sports reserve, including all building<br>works, landscaping and related infrastructure.     | Yes                | Melton City Council | -       |                                | 10.00    | 33,37          |
| Sports reserve      | SR-10                    | kororait Sports Reserve<br>(Kororait Local Tawn Centre<br>Community Hub)                          | Purchase of land and construction of a sports<br>reserve incorporating playing surfaces and<br>car parks, including all construction works,<br>landscaping and related infrastructure.<br>Construction of a pavilion to serve the Kororoit<br>sports reserve, including all building works,<br>landscaping and related infrastructure.          | Yes                | Melton City Council | vi      |                                | 00°.6    | 46,47          |
| Sports reserve      | SR-11                    | Kororoit Tennis & Multi-Court<br>Facility<br>(Kororoit Local Town Centre<br>Community Hub)        | Purchase of land and construction of a tennis/<br>multi-court facility at the Kororoit Community<br>Hub, incorporating 6 courts with lighting and<br>parking, including all construction works,<br>landscaping and related infrastructure.                                                                                                      | Yes                | Melton City Council | ×       |                                | 0.40     | 46,47          |

#### Item 12.10

Appendix 1

Amendment C146 to the Melton Planning Scheme -Plumpton Precinct Structure Plan Council Submission C146 Draft Plumpton Precinct Structure Plan (Exhibition Draft) 22 AUGUST 2016

| PROJECT                            | ICP          | TITLE                                                         | PROJECT DESCRIPTION                                                                                                                                                                                                                                                                                                                     | INCLUDED<br>IN ICP | LEAD AGENCY         | STAGING | ibid =            | PROP              |      |
|------------------------------------|--------------|---------------------------------------------------------------|-----------------------------------------------------------------------------------------------------------------------------------------------------------------------------------------------------------------------------------------------------------------------------------------------------------------------------------------|--------------------|---------------------|---------|-------------------|-------------------|------|
|                                    | NUMBER       |                                                               |                                                                                                                                                                                                                                                                                                                                         |                    |                     |         | PLUMPTON KOROROIT | PLUMPTON KOROROIT | RORC |
| Sports reserve                     | SR-12        | Kororoit East Sports Reserve<br>(Kororoit East Community Hub) | Land purchase and construction of a sports<br>reserve incorporating playing surfaces and<br>car parks, induding all construction works,<br>landscaping and related infrastructure.<br>Construction of a pavilion to serve the Kororoit<br>East sports reserve, including all building<br>works, landscaping and related infrastructure. | Yes                | Melton City Council | 5       | 6.00              | 63, 69            | 69   |
| OPEN SPACE AND LOCAL PARK PROJECTS | ID LOCAL PAR | K PROJECTS                                                    |                                                                                                                                                                                                                                                                                                                                         |                    |                     |         |                   |                   |      |
| Open Space                         | 10-01        | Local Park                                                    | Purchase of land for a local park                                                                                                                                                                                                                                                                                                       | Yes                | Melton City Council | W       | 0.50              | 13, 14            |      |
|                                    |              |                                                               | Construction and embellishment of local park.                                                                                                                                                                                                                                                                                           | No                 | Developer works     | W       |                   |                   |      |
| Open Space                         | LP-02        | Local Park                                                    | Purchase of land for a local park                                                                                                                                                                                                                                                                                                       | Yes                | Melton City Council | I.      | 1.00              | 12-E              |      |
|                                    |              |                                                               | Construction and embellishment of local park                                                                                                                                                                                                                                                                                            | No                 | Developer works     | 1       |                   |                   |      |
| Open Space                         | LP-03        | Local Park                                                    | Purchase of land for a local park                                                                                                                                                                                                                                                                                                       | Yes                | Melton City Council | l       | 0.50              | 5                 |      |
|                                    |              |                                                               | Construction and embellishment of local park                                                                                                                                                                                                                                                                                            | No                 | Developer works     | r       |                   |                   |      |
| Open Space                         | LP-04        | Local Park                                                    | Purchase of land for a local park                                                                                                                                                                                                                                                                                                       | Yes                | Melton City Council | L I     | 0.50              | 10                |      |
|                                    |              |                                                               | Construction and embellishment of local park                                                                                                                                                                                                                                                                                            | No                 | Developer works     | 1       |                   |                   |      |
| Open Space                         | LP-05        | Local Park                                                    | Purchase of land for a local park                                                                                                                                                                                                                                                                                                       | Yes                | Melton City Council | W       | 0.25              | 12-R              |      |
|                                    |              |                                                               | Construction and embellishment of local park                                                                                                                                                                                                                                                                                            | No                 | Developer works     | W       |                   |                   |      |
| Open Space                         | 1P-06        | Local Park                                                    | Purchase of land for a local park                                                                                                                                                                                                                                                                                                       | Yes                | Melton City Council | S       | 1.00              | 16                |      |
|                                    |              |                                                               | Construction and embellishment of local park                                                                                                                                                                                                                                                                                            | No                 | Developer works     | S       |                   |                   |      |
| Open Space                         | 10-01        | Local Park                                                    | Purchase of land for a local park                                                                                                                                                                                                                                                                                                       | Yes                | Melton City Council | S       | 1.00              | 20                |      |
|                                    |              |                                                               | Construction and embellishment of local park                                                                                                                                                                                                                                                                                            | No                 | Developer works     | S       |                   |                   |      |
| Open Space                         | 1P-08        | Local Park                                                    | Purchase of land for a local park                                                                                                                                                                                                                                                                                                       | Yes                | Melton City Council | S       | 1.00              | 23                |      |
|                                    |              |                                                               | Construction and embellishment of local park                                                                                                                                                                                                                                                                                            | No                 | Developer works     | S       |                   |                   |      |
| Open Space                         | 60-d1        | Local Park                                                    | Purchase of land for a local park                                                                                                                                                                                                                                                                                                       | Yes                | Melton City Council | W       | 1.00              | 34                |      |
|                                    |              |                                                               | Construction and embellishment of local park                                                                                                                                                                                                                                                                                            | No                 | Developer works     | W       |                   |                   |      |
| Open Space                         | LP-10        | Local Park                                                    | Purchase of land for a local park                                                                                                                                                                                                                                                                                                       | Yes                | Melton City Council | 1       | 1.00              | 31, 32            |      |
|                                    |              |                                                               | Construction and embellishment of local park                                                                                                                                                                                                                                                                                            | No                 | Developer works     | ٢       |                   |                   |      |
| Open Space                         | LP-11        | Local Park                                                    | Purchase of land for a local park                                                                                                                                                                                                                                                                                                       | Yes                | Melton City Council | S       | 1.00              | 28                |      |
|                                    |              |                                                               | Construction and embellishment of local park                                                                                                                                                                                                                                                                                            | No                 | Developer works     | S       |                   |                   |      |
| Open Space                         | LP-12        | Local Park                                                    | Purchase of land for a local park                                                                                                                                                                                                                                                                                                       | Yes                | Melton City Council | S       | 1.00              | 27                |      |
|                                    |              |                                                               | Construction and embellishment of local park                                                                                                                                                                                                                                                                                            | No                 | Developer works     | s       |                   |                   |      |