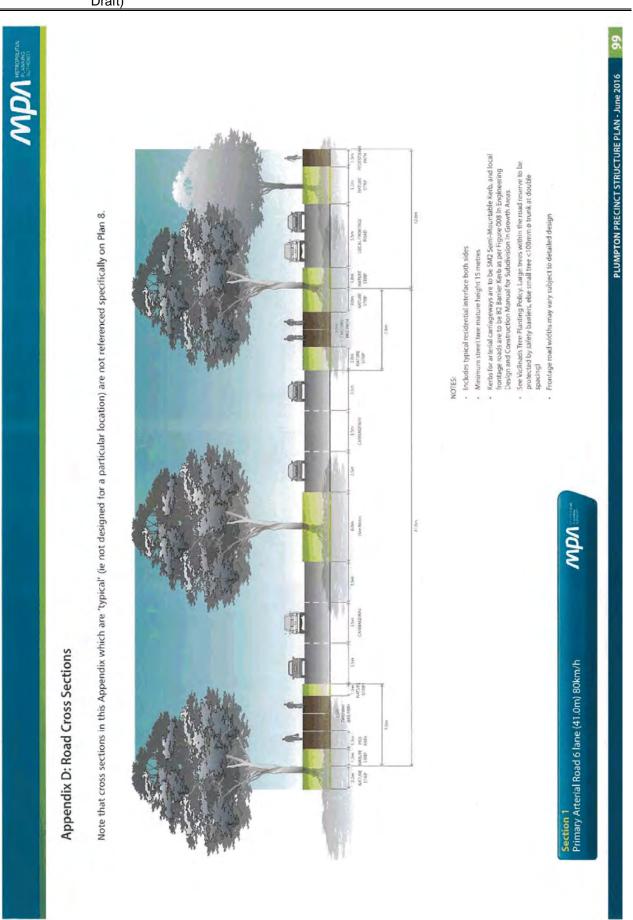

hould be designed to be sympathetic to its natural surrounds by: Grouping waste collection points to maximise opportunities for recycling and reuse; lines/gathering spaces and designed to add visual interest to the Local Town Centre. adaptation and the intensification of uses as the needs of the community evolve. distance to access local services and less dependence on private vehicles. Urban art should be incorporated into the design of the public realm. occupation and the ongoing use of buildings. toilet flushing and landscape irrigation); pedestrian thoroughfares. hidden from view. lighting; and of the centre. public areas. cooling; view. SUIDE ~ \* ~ ~ \$ \$ ~ ~ ~ . . . . . . . . . Create a sense of place with high quality engaging urban design

Principle 10



Item 12.10

Appendix 1





Item 12.10 Appendix 1



Item 12.10

Appendix 1





Appendix 1





Appendix 1



Appendix 1