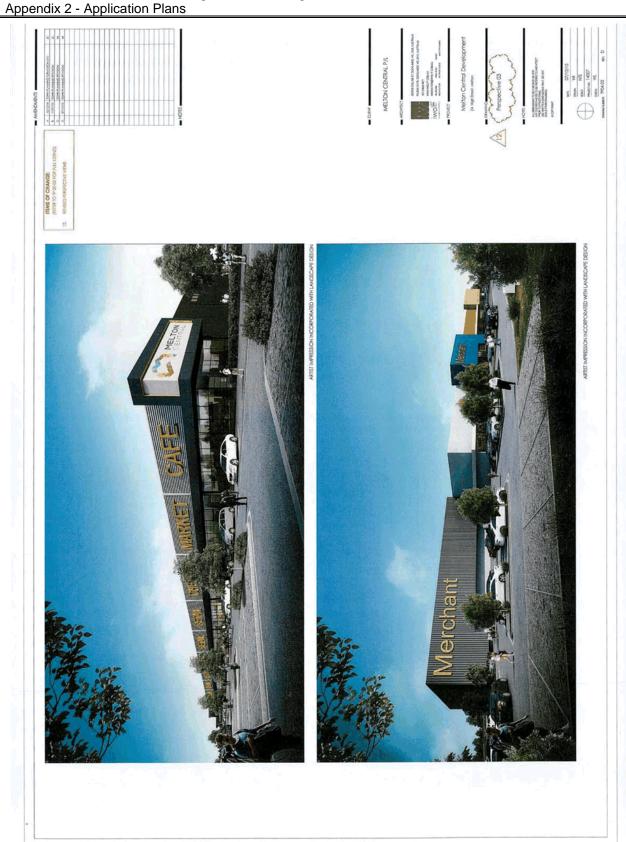

Item 12.9 - Planning Application PA PA2014/4641 - Use and development of the land for the purpose of restricted retail, trade supplies, landscape gardening supplies, office, convenience restaurant and food and drink premises, creation of access to a road in a Road Zone (Category 1) and variation of particular provision requirements related to loading and unloading, service station, car wash and bicycle facilities, all with associated car parking and landscaping, and removal of native vegetation At 24 High Street, Melton