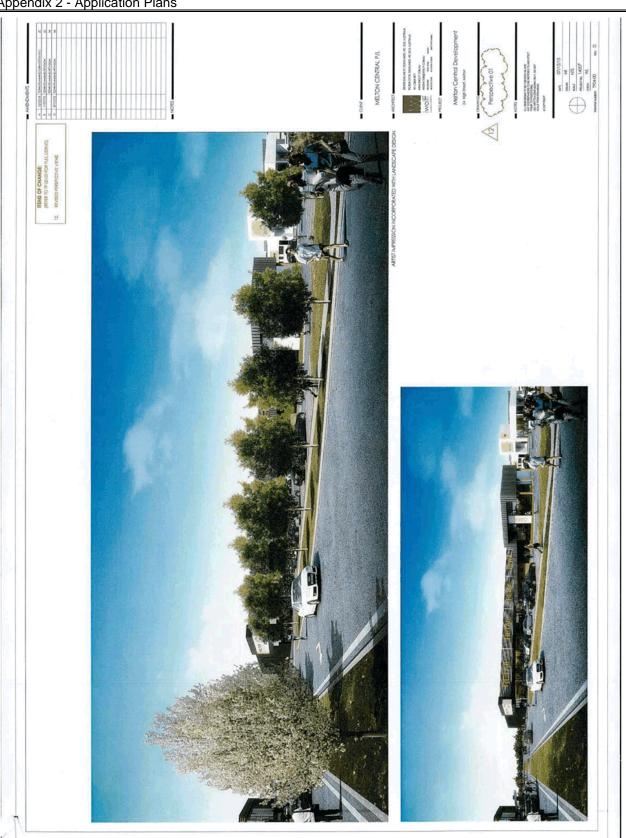

Item 12.9 - Planning Application PA PA2014/4641 - Use and development of the land for the purpose of restricted retail, trade supplies, landscape gardening supplies, office, convenience restaurant and food and drink premises, creation of access to a road in a Road Zone (Category 1) and variation of particular provision requirements related to loading and unloading, service station, car wash and bicycle facilities, all with associated car parking and landscaping, and removal of native vegetation At 24 High Street, Melton