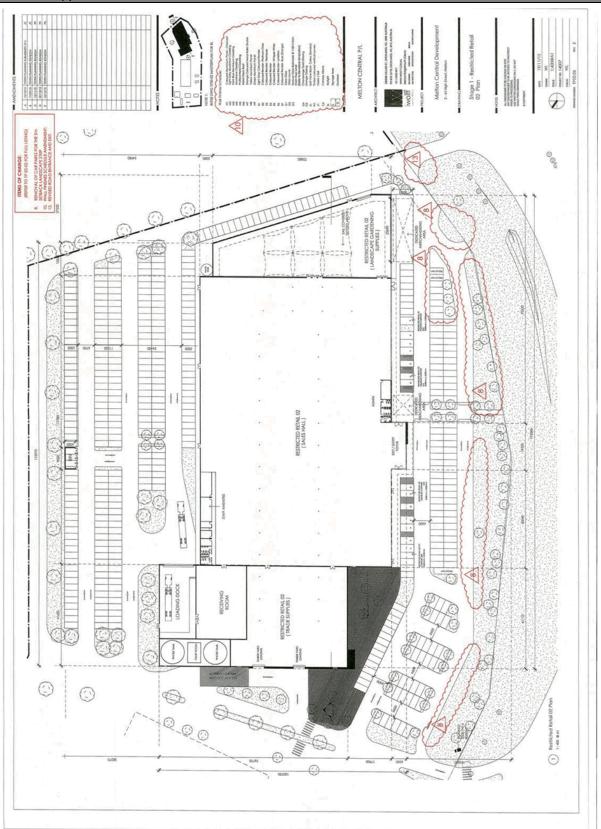

Item 12.9 - Planning Application PA PA2014/4641 - Use and development of the land for the purpose of restricted retail, trade supplies, landscape gardening supplies, office, convenience restaurant and food and drink premises, creation of access to a road in a Road Zone (Category 1) and variation of particular provision requirements related to loading and unloading, service station, car wash and bicycle facilities, all with associated car parking and landscaping, and removal of native vegetation At 24 High Street, Melton