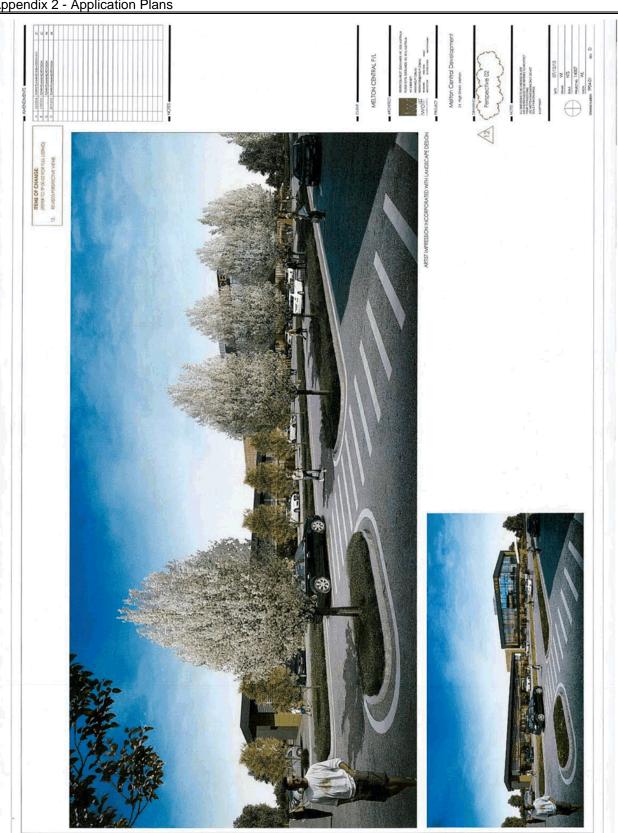

Item 12.9 - Planning Application PA PA2014/4641 - Use and development of the land for the purpose of restricted retail, trade supplies, landscape gardening supplies, office, convenience restaurant and food and drink premises, creation of access to a road in a Road Zone (Category 1) and variation of particular provision requirements related to loading and unloading, service station, car wash and bicycle facilities, all with associated car parking and landscaping, and removal of native vegetation At 24 High Street, Melton