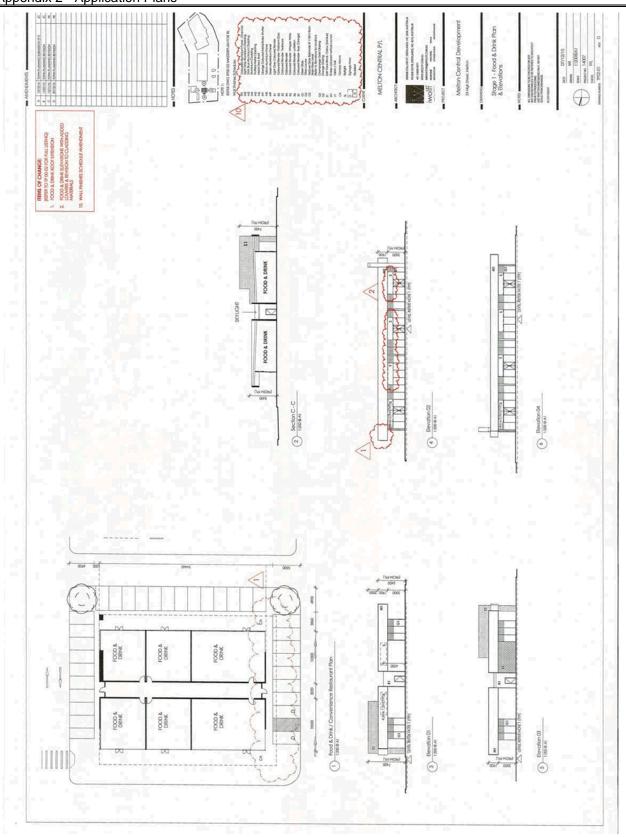

Item 12.9 - Planning Application PA PA2014/4641 - Use and development of the land for the purpose of restricted retail, trade supplies, landscape gardening supplies, office, convenience restaurant and food and drink premises, creation of access to a road in a Road Zone (Category 1) and variation of particular provision requirements related to loading and unloading, service station, car wash and bicycle facilities, all with associated car parking and landscaping, and removal of native vegetation At 24 High Street, Melton