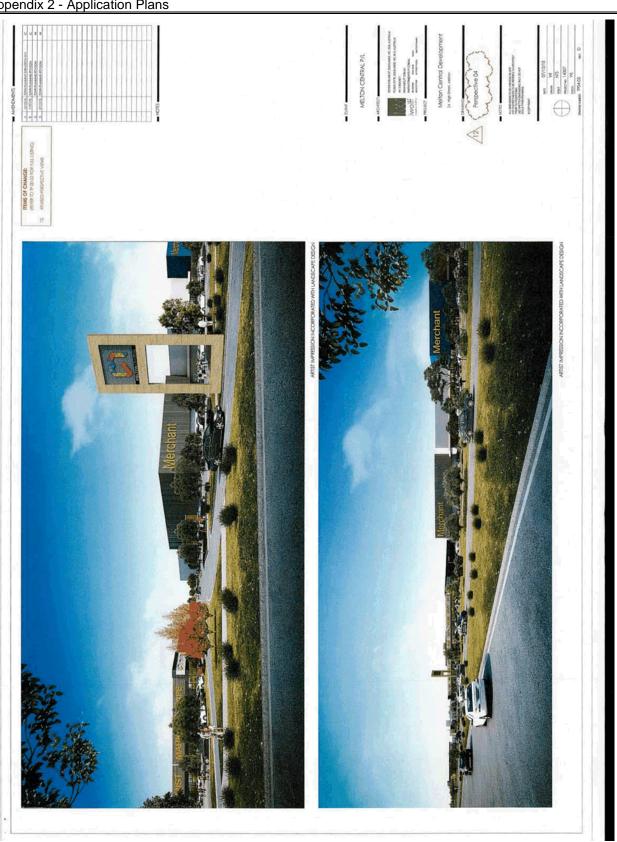

Item 12.9 - Planning Application PA PA2014/4641 - Use and development of the land for the purpose of restricted retail, trade supplies, landscape gardening supplies, office, convenience restaurant and food and drink premises, creation of access to a road in a Road Zone (Category 1) and variation of particular provision requirements related to loading and unloading, service station, car wash and bicycle facilities, all with associated car parking and landscaping, and removal of native vegetation At 24 High Street, Melton