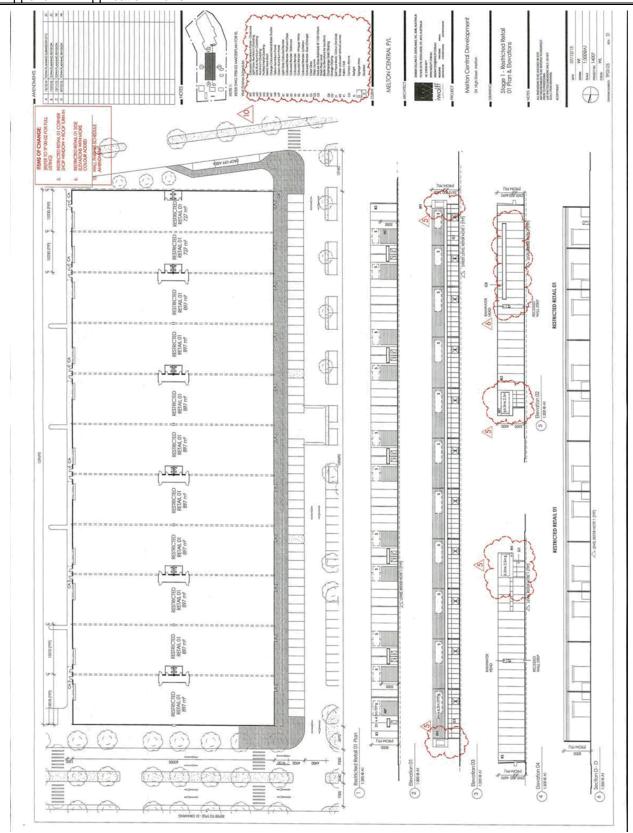

Item 12.9 - Planning Application PA PA2014/4641 - Use and development of the land for the purpose of restricted retail, trade supplies, landscape gardening supplies, office, convenience restaurant and food and drink premises, creation of access to a road in a Road Zone (Category 1) and variation of particular provision requirements related to loading and unloading, service station, car wash and bicycle facilities, all with associated car parking and landscaping, and removal of native vegetation At 24 High Street, Melton