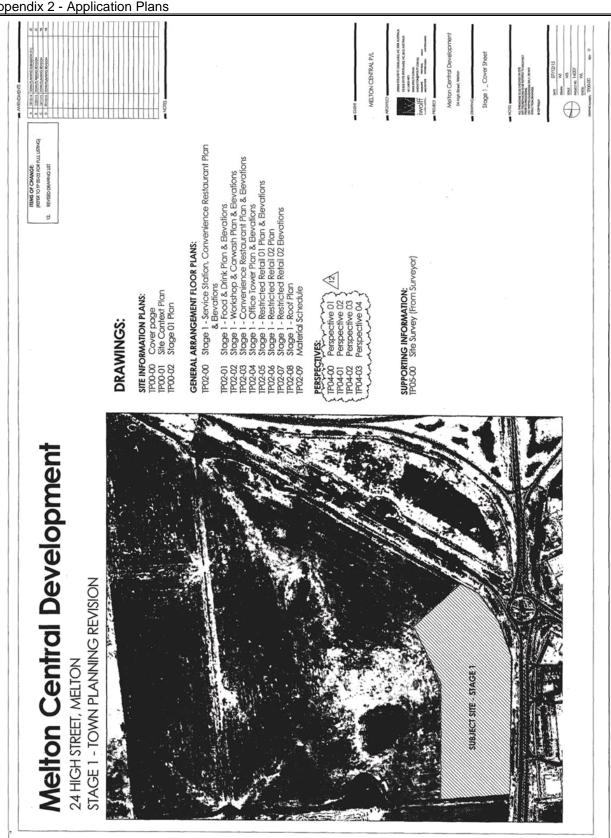

Appendix 2 - Application Plans

No: PA 2014/4641/1 Address: 24 High ST MELTON 3337 Proposal: Use and development of the land for the purpose of restricted retail, trade supplies, landscape gardening supplies, office, convenience restaurant and food and drink premises, creation of access to a road Ward: **CAMBRIDGE** GENTENARY AVENUE N PLACE DRAKE COURT MELTON MELTON N PLACE MELTO SHAKAMAKER DRIVE BEATTY'S ROAD 3 400 600 800 m 30/08/2016 Subject Site Radius = Objections