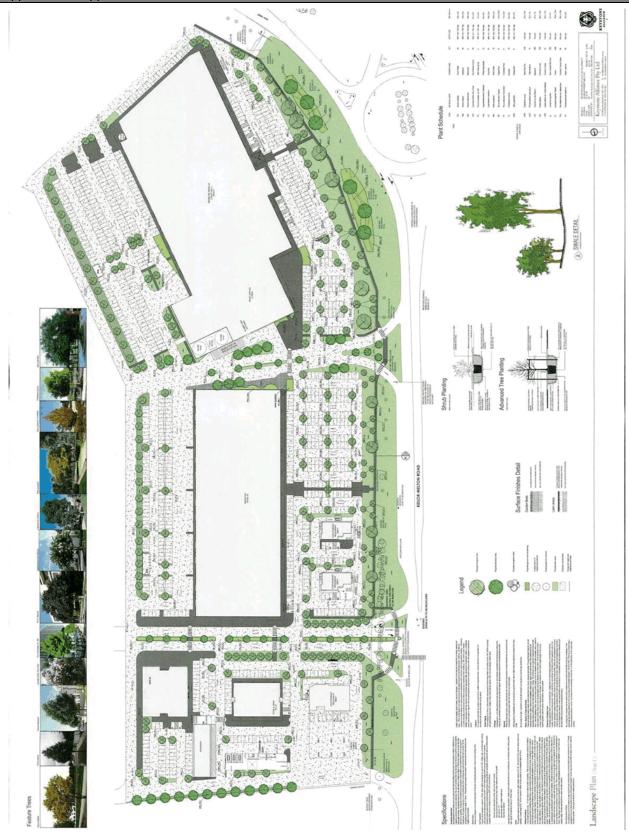

Item 12.9 - Planning Application PA PA2014/4641 - Use and development of the land for the purpose of restricted retail, trade supplies, landscape gardening supplies, office, convenience restaurant and food and drink premises, creation of access to a road in a Road Zone (Category 1) and variation of particular provision requirements related to loading and unloading, service station, car wash and bicycle facilities, all with associated car parking and landscaping, and removal of native vegetation At 24 High Street, Melton

## **12 SEPTEMBER 2016**

Item 12.9 - Planning Application PA PA2014/4641 - Use and development of the land for the purpose of restricted retail, trade supplies, landscape gardening supplies, office, convenience restaurant and food and drink premises, creation of access to a road in a Road Zone (Category 1) and variation of particular provision requirements related to loading and unloading, service station, car wash and bicycle facilities, all with associated car parking and landscaping, and removal of native vegetation At 24 High Street, Melton