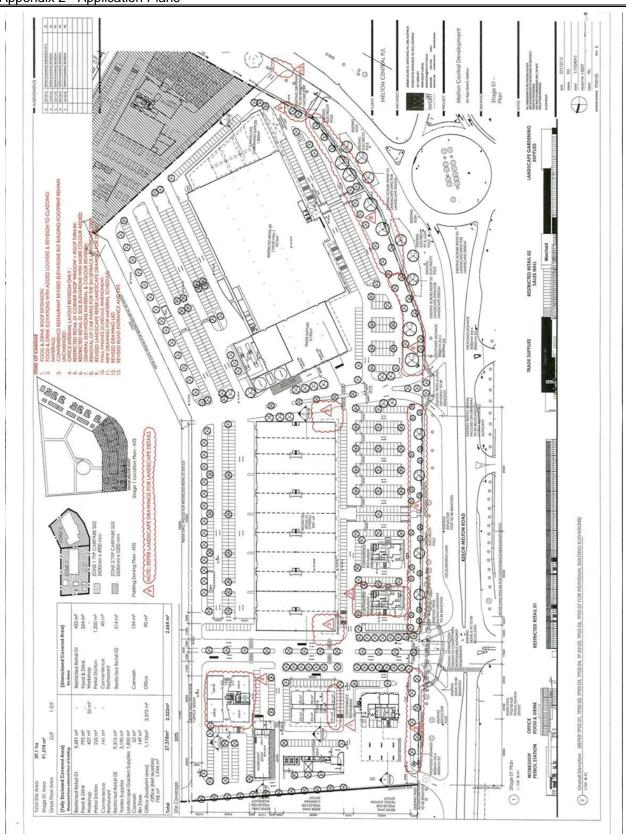

Item 12.9 - Planning Application PA PA2014/4641 - Use and development of the land for the purpose of restricted retail, trade supplies, landscape gardening supplies, office, convenience restaurant and food and drink premises, creation of access to a road in a Road Zone (Category 1) and variation of particular provision requirements related to loading and unloading, service station, car wash and bicycle facilities, all with associated car parking and landscaping, and removal of native vegetation At 24 High Street, Melton