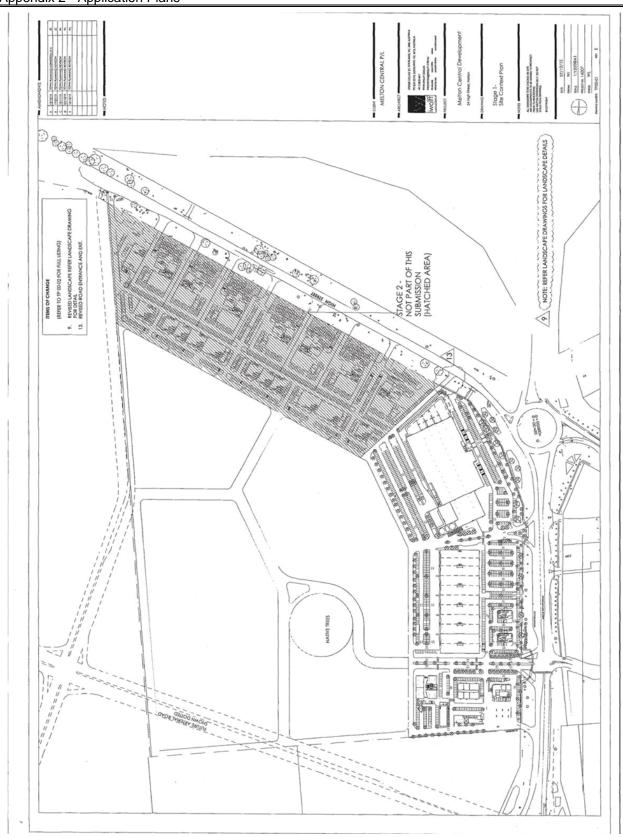

Item 12.9 - Planning Application PA PA2014/4641 - Use and development of the land for the purpose of restricted retail, trade supplies, landscape gardening supplies, office, convenience restaurant and food and drink premises, creation of access to a road in a Road Zone (Category 1) and variation of particular provision requirements related to loading and unloading, service station, car wash and bicycle facilities, all with associated car parking and landscaping, and removal of native vegetation At 24 High Street, Melton