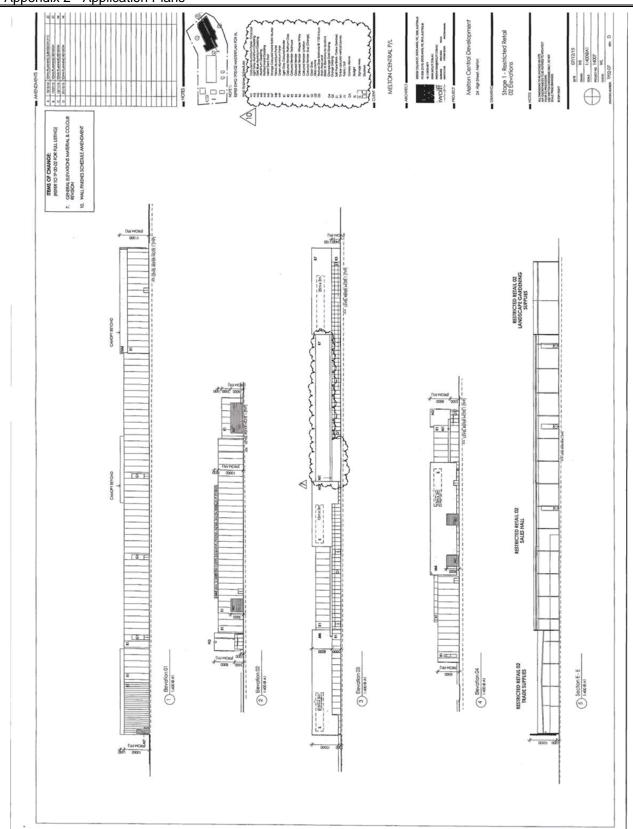

Appendix 2 - Application Plans

No: PA 2014/4641/1 Address: 24 High ST MELTON 3337 Proposal: Use and development of the land for the purpose of restricted retail, trade supplies, landscape gardening supplies, office, convenience restaurant and food and drink premises, creation of access to a road Ward: **CAMBRIDGE** GENTENARY AVENUE N PLACE DRAKE COURT MELTON MELTON N PLACE MELTO SHAKAMAKER DRIVE BEATTY'S ROAD 3 400 600 800 m 30/08/2016 Subject Site Radius = Objections