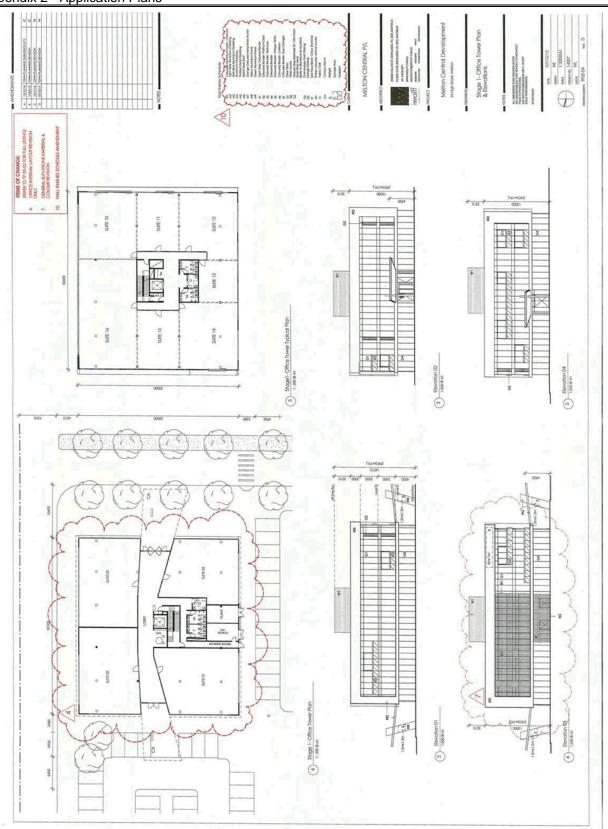

Item 12.9 - Planning Application PA PA2014/4641 - Use and development of the land for the purpose of restricted retail, trade supplies, landscape gardening supplies, office, convenience restaurant and food and drink premises, creation of access to a road in a Road Zone (Category 1) and variation of particular provision requirements related to loading and unloading, service station, car wash and bicycle facilities, all with associated car parking and landscaping, and removal of native vegetation At 24 High Street, Melton