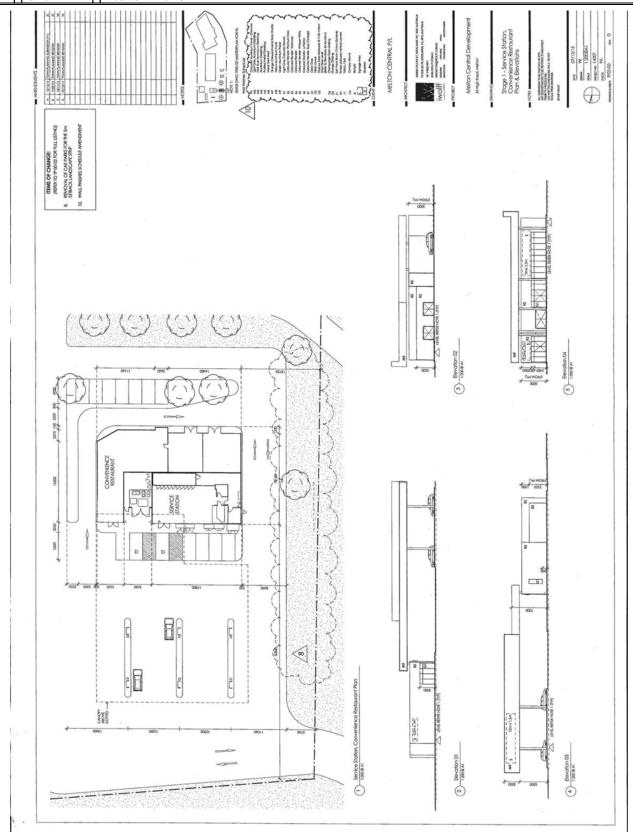

Item 12.9 - Planning Application PA PA2014/4641 - Use and development of the land for the purpose of restricted retail, trade supplies, landscape gardening supplies, office, convenience restaurant and food and drink premises, creation of access to a road in a Road Zone (Category 1) and variation of particular provision requirements related to loading and unloading, service station, car wash and bicycle facilities, all with associated car parking and landscaping, and removal of native vegetation At 24 High Street, Melton