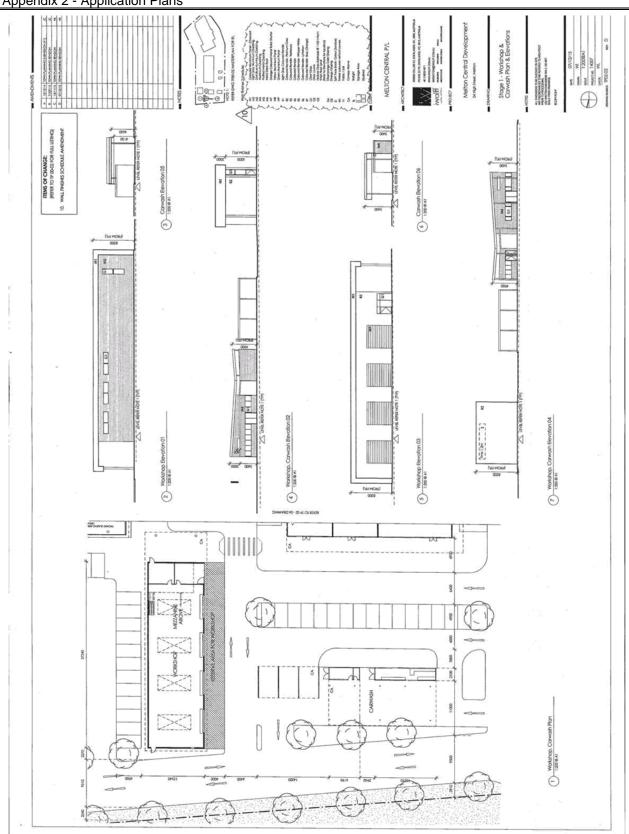

Item 12.9 - Planning Application PA PA2014/4641 - Use and development of the land for the purpose of restricted retail, trade supplies, landscape gardening supplies, office, convenience restaurant and food and drink premises, creation of access to a road in a Road Zone (Category 1) and variation of particular provision requirements related to loading and unloading, service station, car wash and bicycle facilities, all with associated car parking and landscaping, and removal of native vegetation At 24 High Street, Melton