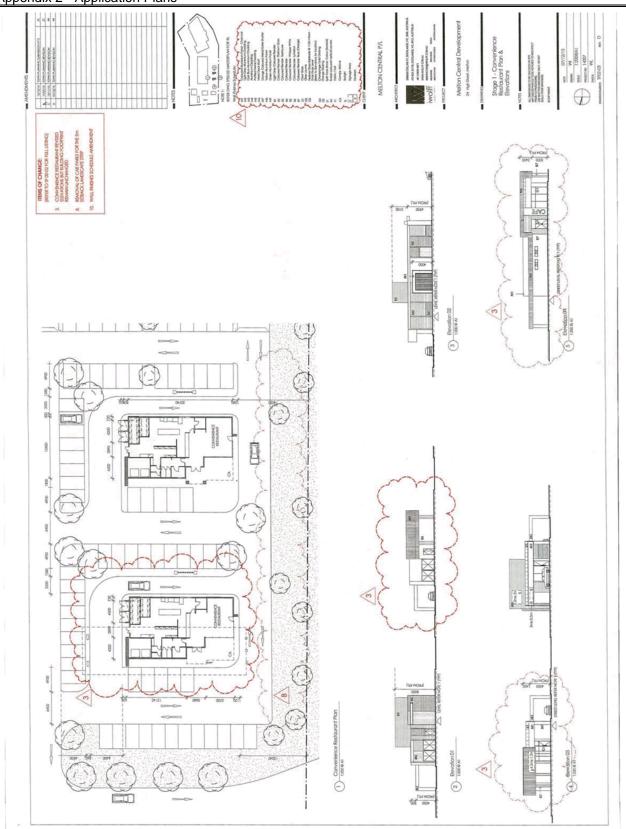

Item 12.9 - Planning Application PA PA2014/4641 - Use and development of the land for the purpose of restricted retail, trade supplies, landscape gardening supplies, office, convenience restaurant and food and drink premises, creation of access to a road in a Road Zone (Category 1) and variation of particular provision requirements related to loading and unloading, service station, car wash and bicycle facilities, all with associated car parking and landscaping, and removal of native vegetation At 24 High Street, Melton