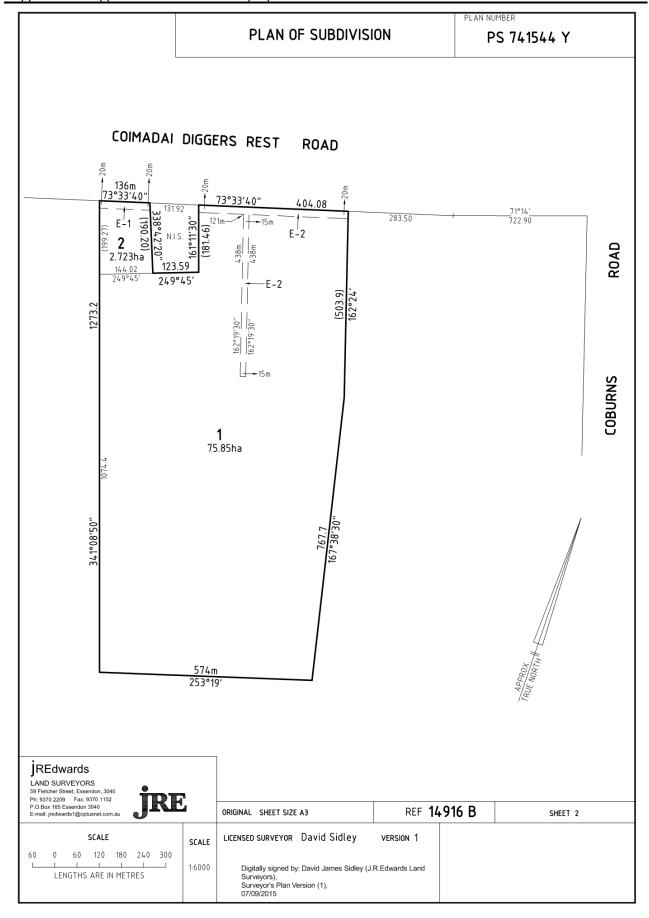

## ORDINARY MEETING OF COUNCIL

Item 12.7 - Planning Application PA 2015/4934 - Two Lot Boundary Realignment Subdivision At 2139-2185 Diggers Rest-Coimadai Road, Toolern Vale Appendix 2 - Appendix 2 - Plans for the proposal