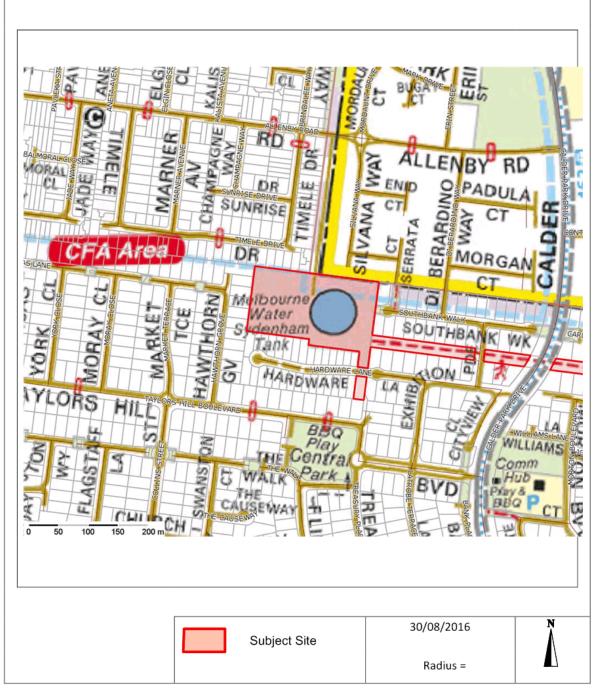

Item 12.11 - Planning Application PA 2015/4666 - Construction Of A Telecommunications Facility At 142 Hume Drive, Taylors Hill (Melbourne Water Tank site)

Appendix 1 - Locality Plan

No: PA 2015/4666/1

Address: 142 Hume Drive Taylors Hill 3037

**Proposal:** Use and development of the land for the purpose of a telecommunications

facility

Ward: Watts

Item 12.11 - Planning Application PA 2015/4666 - Construction Of A Telecommunications Facility At 142 Hume Drive, Taylors Hill (Melbourne Water Tank site)

Appendix 1 - Locality Plan

No: PA 2015/4666/1

Address: 142 Hume Drive Taylors Hill 3037

**Proposal:** Use and development of the land for the purpose of a telecommunications

facility

Ward: Watts

Subject Site

30/08/2016