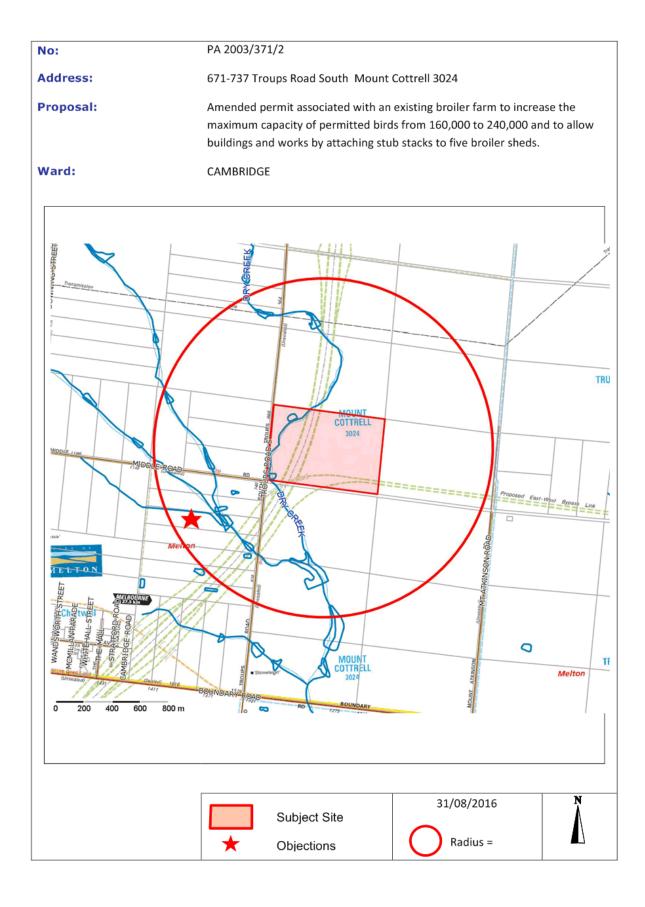

No: PA 2003/371/2

Address: 671-737 Troups Road South Mount Cottrell 3024

**Proposal:** Amended permit associated with an existing broiler farm to increase the

maximum capacity of permitted birds from 160,000 to 240,000 and to allow

buildings and works by attaching stub stacks to five broiler sheds.

Ward: CAMBRIDGE

Subject Site

31/08/2016

Item 12.10 - Planning Application PA 2003/371 - Amended Permit Associated with an Existing Broiler Farm At 671-737 Troups Road South, Mount Cottrell